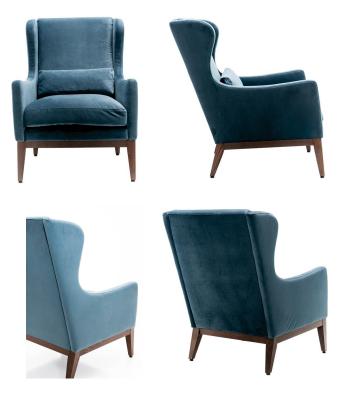

## GO IN 🚫

Voluminous and therefore very comfortable, the lounger Mipha is nostalgic-looking. The frame is made from beechwood in merano brown. For the upholstery, you can choose between the fabric Cosy in dark blue and the fabric Minea in grey and the Jebel fabric for the cover. The lounger is supplied including backrest cushions.

#### Your chosen variant

| Product details   |                                          | Technical specifications |          |
|-------------------|------------------------------------------|--------------------------|----------|
| Product Code:     | 101ZL6                                   | Product Code:            | 101ZL6   |
| Model name:       | Mipha                                    | Model name:              | Mipha    |
| Product type:     | armchair                                 | Product type:            | armchair |
| Frame material:   | beech                                    | Application area:        | indoors  |
| Frame colour:     | merano brown<br>stained and<br>varnished | Height:                  | 94.7 cm  |
|                   |                                          | Seat height:             | 48 cm    |
| Seating material: | fabric Cosy                              | Width:                   | 72.5 cm  |
| Seating colour:   | dark blue                                | Seat width:              | 58 cm    |
| Floor glider:     | plastic gliders<br>included              | Depth:                   | 91 cm    |
|                   |                                          | Seat depth:              | 51 cm    |
| Assembly state:   | completely<br>assembled                  | Armrest height:          | 58 cm    |
|                   |                                          | Weight:                  | 22 kg    |
|                   |                                          | GO IN Premium:           | ја       |