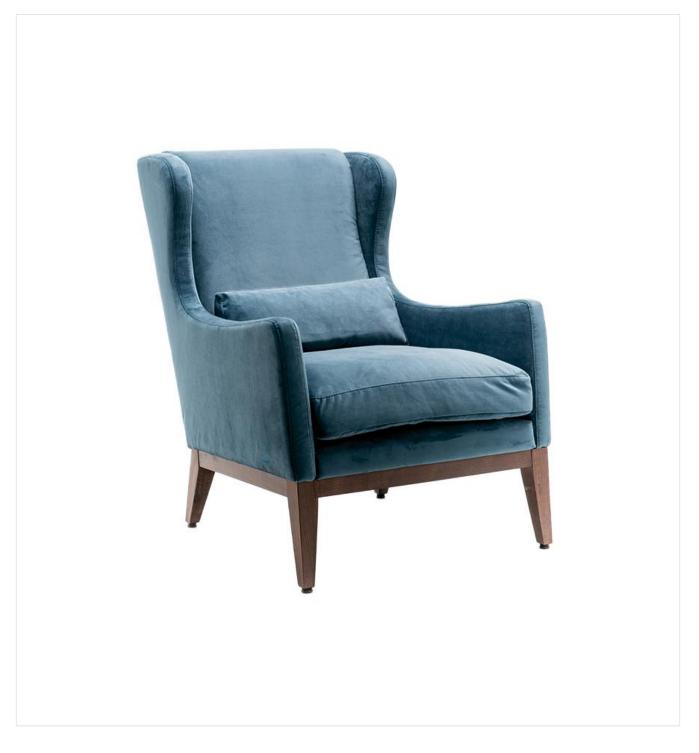

## GO IN 🚫

Voluminous and therefore very comfortable, the lounger Mipha is nostalgic-looking. The frame is made from beechwood in merano brown. For the upholstery, you can choose between the fabric Cosy in dark blue and the fabric Minea in grey and the Jebel fabric for the cover. The lounger is supplied including backrest cushions.

#### Your chosen variant

| Product details   |                                          | Technical specifications |          |
|-------------------|------------------------------------------|--------------------------|----------|
| Product Code:     | 101ZL6                                   | Product Code:            | 101ZL6   |
| Model name:       | Mipha                                    | Model name:              | Mipha    |
| Product type:     | armchair                                 | Product type:            | armchair |
| Frame material:   | beech                                    | Application area:        | indoors  |
| Frame colour:     | merano brown<br>stained and<br>varnished | Height:                  | 94.7 cm  |
|                   |                                          | Seat height:             | 48 cm    |
| Seating material: | fabric Cosy                              | Width:                   | 72.5 cm  |
| Seating colour:   | dark blue                                | Seat width:              | 58 cm    |
| Floor glider:     | plastic gliders<br>included              | Depth:                   | 91 cm    |
|                   |                                          | Seat depth:              | 51 cm    |
| Assembly state:   | completely<br>assembled                  | Armrest height:          | 58 cm    |
|                   |                                          | Weight:                  | 22 kg    |
|                   |                                          | GO IN Premium:           | ја       |