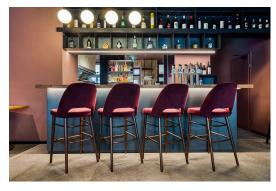

The opening in the backrest is a real eye-catcher on the bar stool Liska. It goes perfectly with the chair and armchair Liska from the retro-style comfort range. These extremely comfortable models are available with the cover fabrics Cosy and Minea, as well as with three different frames: natural oak, merano brown beech or black with brass sleeves for an extravagant look.