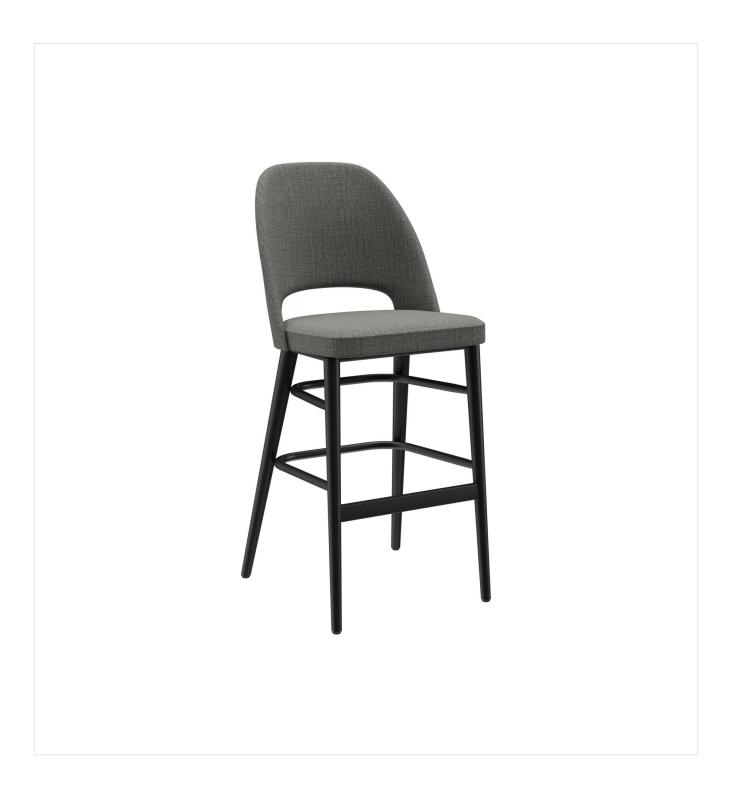

The opening in the backrest is a real eye-catcher on the bar stool Liska. It goes perfectly with the chair and armchair Liska from the retro-style comfort range. These extremely comfortable models are available with the cover fabrics Cosy and Minea, as well as with three different frames: natural oak, merano brown beech or black with brass sleeves for an extravagant look.

#### Product details

|  | Product Code:     | 101ZK1                      |
|--|-------------------|-----------------------------|
|  | Model name:       | Liska                       |
|  | Product type:     | bar stool                   |
|  | Frame material:   | beech                       |
|  | Frame colour:     | black stained and varnished |
|  | Seat type:        | Without armrest             |
|  | Seating material: | Fabric Minea                |
|  | Seating colour:   | grey                        |
|  | Floor glider:     | plastic gliders<br>included |
|  |                   |                             |