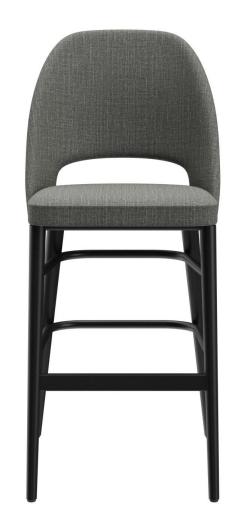

The opening in the backrest is a real eye-catcher on the bar stool Liska. It goes perfectly with the chair and armchair Liska from the retro-style comfort range. These extremely comfortable models are available with the cover fabrics Cosy and Minea, as well as with three different frames: natural oak, merano brown beech or black with brass sleeves for an extravagant look.

#### Product details

|  | Product Code:     | 101ZK1                      |
|--|-------------------|-----------------------------|
|  | Model name:       | Liska                       |
|  | Product type:     | bar stool                   |
|  | Frame material:   | beech                       |
|  | Frame colour:     | black stained and varnished |
|  | Seat type:        | Without armrest             |
|  | Seating material: | Fabric Minea                |
|  | Seating colour:   | grey                        |
|  | Floor glider:     | plastic gliders<br>included |
|  |                   |                             |