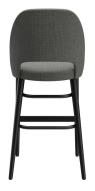

The opening in the backrest is a real eye-catcher on the bar stool Liska. It goes perfectly with the chair and armchair Liska from the retro-style comfort range. These extremely comfortable models are available with the cover fabrics Cosy and Minea, as well as with three different frames: natural oak, merano brown beech or black with brass sleeves for an extravagant look.

#### Product details

|  | Product Code:     | 101ZK1                      |
|--|-------------------|-----------------------------|
|  | Model name:       | Liska                       |
|  | Product type:     | bar stool                   |
|  | Frame material:   | beech                       |
|  | Frame colour:     | black stained and varnished |
|  | Seat type:        | Without armrest             |
|  | Seating material: | Fabric Minea                |
|  | Seating colour:   | grey                        |
|  | Floor glider:     | plastic gliders<br>included |
|  |                   |                             |

#### Technical specifications

| Product Code:     | 101ZK1                                            |
|-------------------|---------------------------------------------------|
| Model name:       | Liska                                             |
| Product type:     | bar stool                                         |
| Application area: | indoors                                           |
| Not suitable for: | mountain-,maritime-,desert-climate,swimming-pools |
| Height:           | 111.5 cm                                          |
| Seat height:      | 76.5 cm                                           |
| Width:            | 52 cm                                             |
| Depth:            | 60 cm                                             |
| Weight:           | 11.6 kg                                           |
| GO IN Premium:    | ja                                                |
|                   |                                                   |