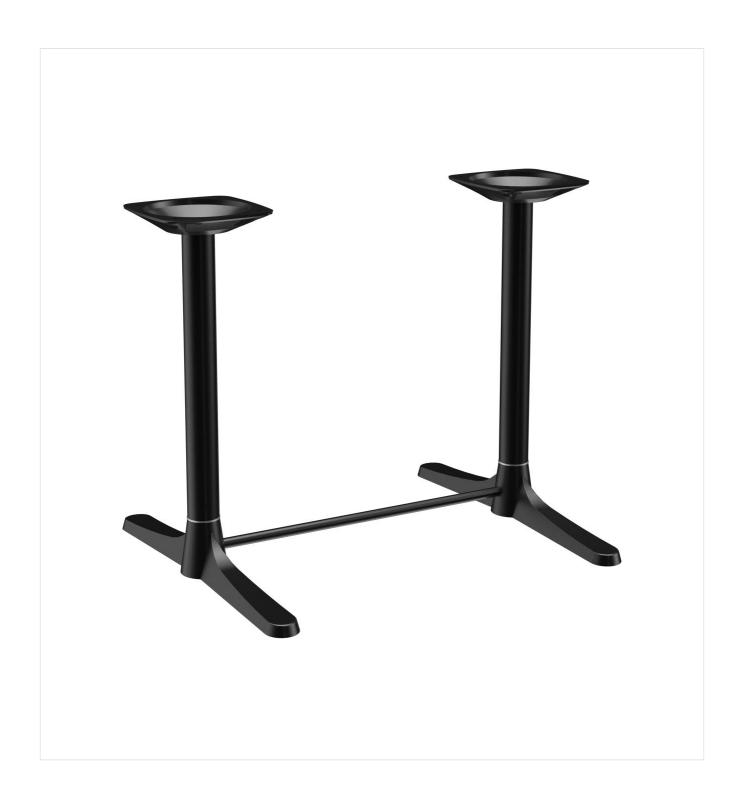

#### Product details

Product Code: 101ZJM Model name: Modular T Product type: dining table Foot type: toed base 62 with short support brace Foot colour: black powdercoated Assembly state: not assembled Edge thickness: 0 mm Table top thickness: 0 mm Fixing top: standard Column type: column 0 Column material: aluminium Column colour: black powdercoated

### Technical specifications

| Product Code:     | 101ZJM                             |
|-------------------|------------------------------------|
| Model name:       | Modular T                          |
| Product type:     | dining table                       |
| Application area: | outdoors                           |
| Not suitable for: | maritime climate or swimming pools |
| Height:           | 71 cm                              |
| Width:            | 79 cm                              |
| Depth:            | 69 cm                              |
| Weight:           | 13.3 kg                            |