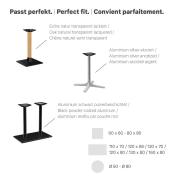

#### Product details

Product Code: 101ZJM Model name: Modular T Product type: dining table Foot type: toed base 62 with short support brace Foot colour: black powdercoated Assembly state: not assembled Edge thickness: 0 mm Table top thickness: 0 mm Fixing top: standard Column type: column 0 Column material: aluminium Column colour: black powdercoated

### Technical specifications

| Product Code:     | 101ZJM                             |
|-------------------|------------------------------------|
| Model name:       | Modular T                          |
| Product type:     | dining table                       |
| Application area: | outdoors                           |
| Not suitable for: | maritime climate or swimming pools |
| Height:           | 71 cm                              |
| Width:            | 79 cm                              |
| Depth:            | 69 cm                              |
| Weight:           | 13.3 kg                            |