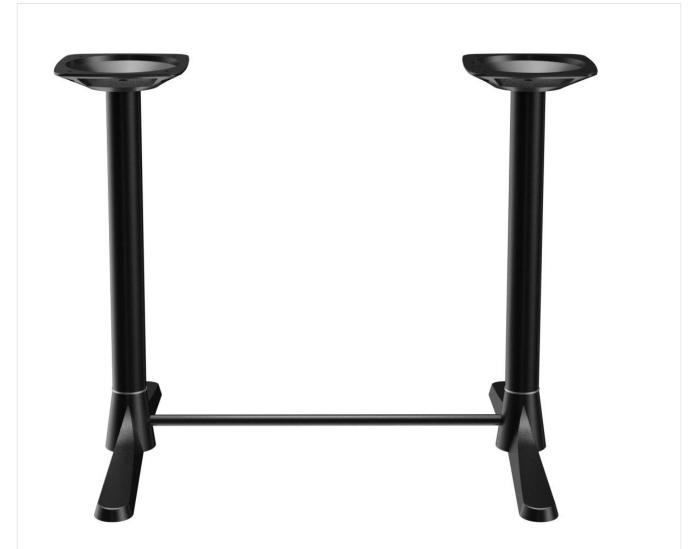

#### Product details

Product Code: 101ZJM Model name: Modular T Product type: dining table Foot type: toed base 62 with short support brace Foot colour: black powdercoated Assembly state: not assembled Edge thickness: 0 mm Table top thickness: 0 mm Fixing top: standard Column type: column 0 Column material: aluminium Column colour: black powdercoated

### Technical specifications

| Product Code:     | 101ZJM                             |
|-------------------|------------------------------------|
| Model name:       | Modular T                          |
| Product type:     | dining table                       |
| Application area: | outdoors                           |
| Not suitable for: | maritime climate or swimming pools |
| Height:           | 71 cm                              |
| Width:            | 79 cm                              |
| Depth:            | 69 cm                              |
| Weight:           | 13.3 kg                            |