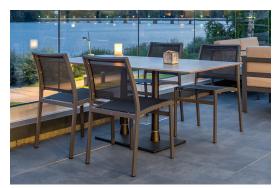

One system, innumerable possibilities: the Modular T-system from GO IN offers a great range of options for stylish, central-column indoor and outdoor dining tables. You can combine bases, columns and tabletops in different shapes, sizes, materials and colours – all to fit your design concept.

#### Product details

Column colour:

Product Code: 101ZJL Model name: Modular T Product type: dining table Foot type: toed base 62 without support brace Foot colour: black powdercoated not assembled Assembly state: Edge thickness: 0 mm Table top thickness: 0 mm Fixing top: standard Column type: column 0 Column material: aluminium

### Technical specifications

Product Code: 101ZJL Model name: Modular T Product type: dining table Application area: outdoors Not suitable for: maritime climate or swimming pools Height: 71 cm Depth: 69 cm Weight: 11.8 kg