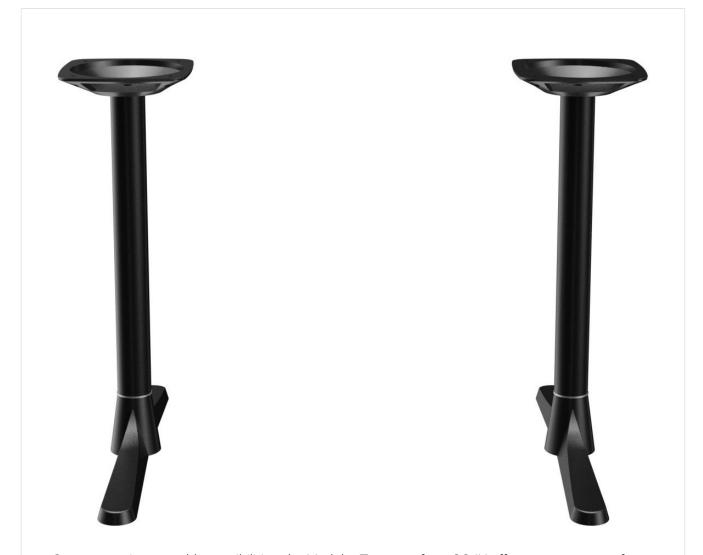

#### Product details

Column colour:

Product Code: 101ZJL Model name: Modular T Product type: dining table Foot type: toed base 62 without support brace Foot colour: black powdercoated not assembled Assembly state: Edge thickness: 0 mm Table top thickness: 0 mm Fixing top: standard Column type: column 0 Column material: aluminium

### Technical specifications

Product Code: 101ZJL Model name: Modular T Product type: dining table Application area: outdoors Not suitable for: maritime climate or swimming pools Height: 71 cm Depth: 69 cm Weight: 11.8 kg