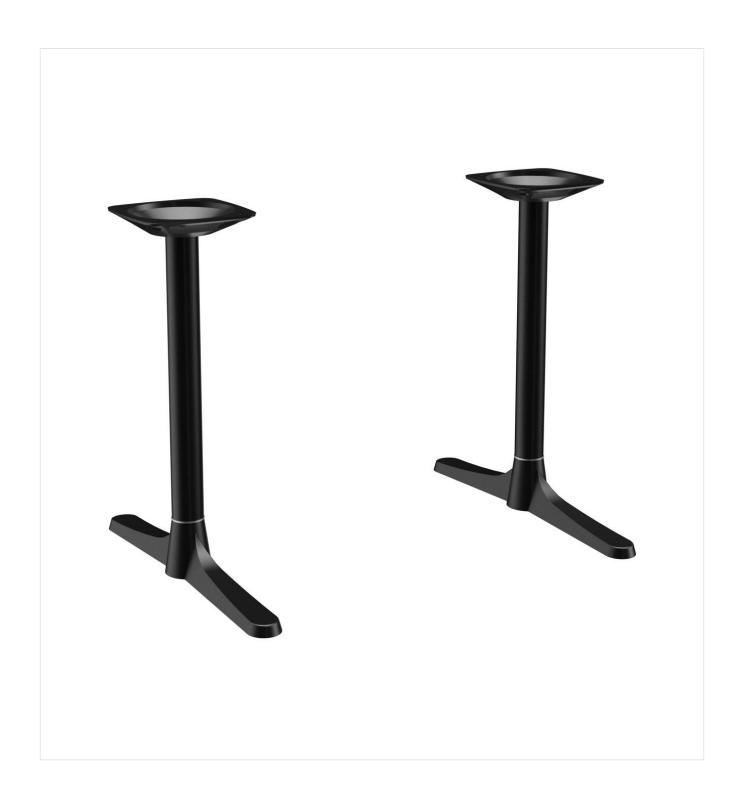

#### Product details

Column colour:

Product Code: 101ZJL Model name: Modular T Product type: dining table Foot type: toed base 62 without support brace Foot colour: black powdercoated not assembled Assembly state: Edge thickness: 0 mm Table top thickness: 0 mm Fixing top: standard Column type: column 0 Column material: aluminium

### Technical specifications

Product Code: 101ZJL Model name: Modular T Product type: dining table Application area: outdoors Not suitable for: maritime climate or swimming pools Height: 71 cm Depth: 69 cm Weight: 11.8 kg