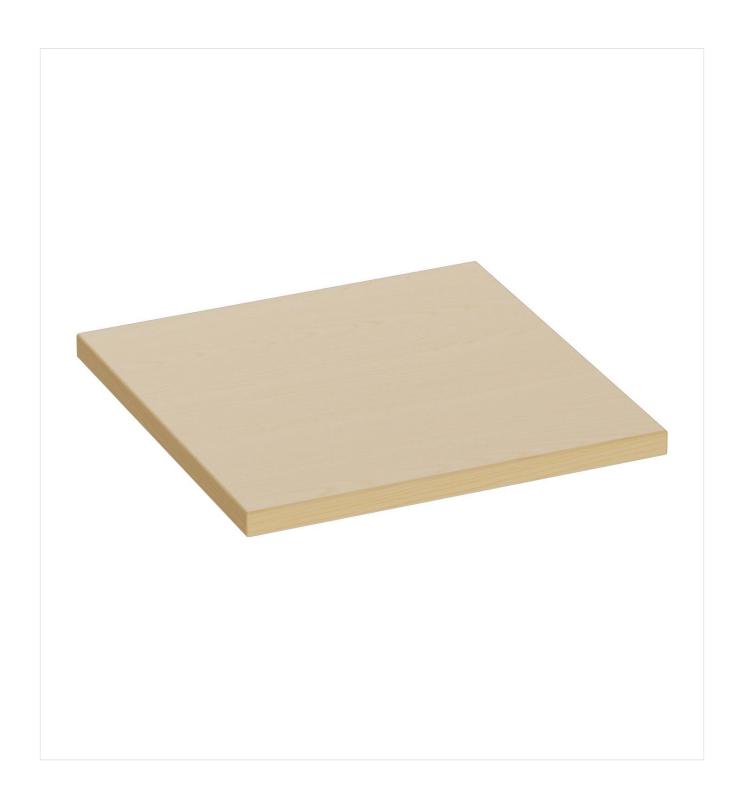

# **TABLETOP**

Sako looks natural and modern. It is made of varnished veneered ash or oak wood. The tabletop features a solid wooden edge and is available in two attractive colours, a range of sizes, round, square and rectangular versions.

#### Product details

| Product Code:      | 101ZCA                                  |
|--------------------|-----------------------------------------|
| Model name:        | Tischplatte                             |
| Product type:      | Tabletop                                |
| Tabletop depth:    | 60 cm                                   |
| Tabletop material: | Sako (chipboard, real wood veneer)      |
| Tabletop colour:   | natural ash with<br>transparent varnish |
| Edge thickness:    | 35 mm                                   |
| Tabletop width:    | 60 cm                                   |