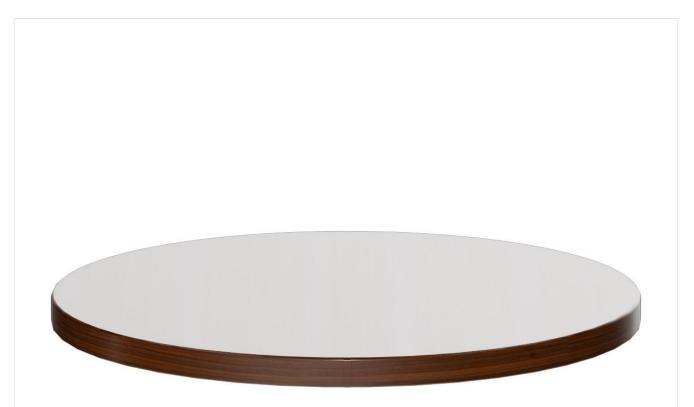

# TABLETOP

GO IN GmbH | Email: info@goin.eu | www.goin.eu

Sako looks natural and modern. It is made of varnished veneered ash or oak wood. The tabletop features a solid wooden edge and is available in two attractive colours, a range of sizes, round, square and rectangular versions.

#### Product details

| Product Code:      | 101Z9S                                 |
|--------------------|----------------------------------------|
| Model name:        | Tischplatte                            |
| Product type:      | Tabletop                               |
| Tabletop depth:    | 70 cm                                  |
| Tabletop material: | Sako (chipboard,<br>real wood veneer)  |
| Tabletop colour:   | Nussbaum natur<br>transparent lackiert |
| Edge thickness:    | 35 mm                                  |
| Tabletop width:    | 70 cm                                  |