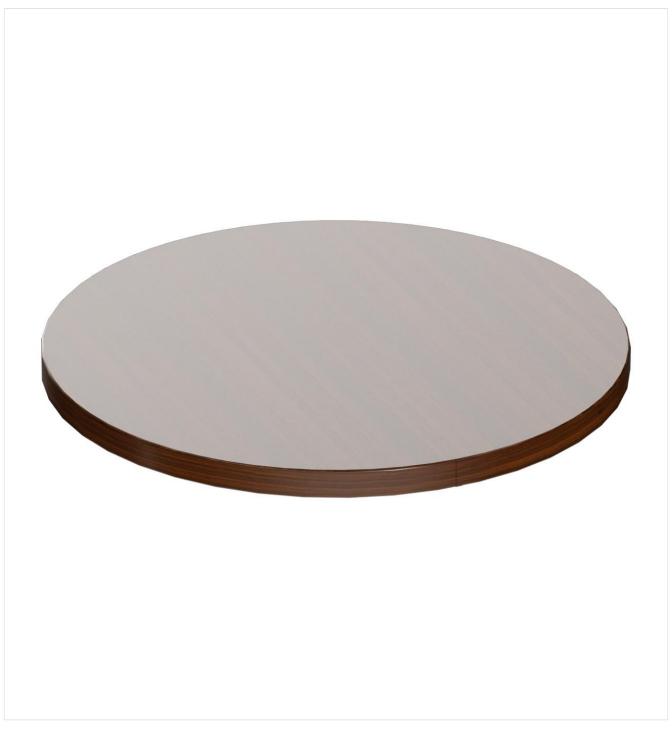

# TABLETOP

GO IN GmbH | Email: info@goin.eu | www.goin.eu

Sako looks natural and modern. It is made of varnished veneered ash or oak wood. The tabletop features a solid wooden edge and is available in two attractive colours, a range of sizes, round, square and rectangular versions.

#### Product details

| Product Code:      | 101Z9S                                 |
|--------------------|----------------------------------------|
| Model name:        | Tischplatte                            |
| Product type:      | Tabletop                               |
| Tabletop depth:    | 70 cm                                  |
| Tabletop material: | Sako (chipboard,<br>real wood veneer)  |
| Tabletop colour:   | Nussbaum natur<br>transparent lackiert |
| Edge thickness:    | 35 mm                                  |
| Tabletop width:    | 70 cm                                  |