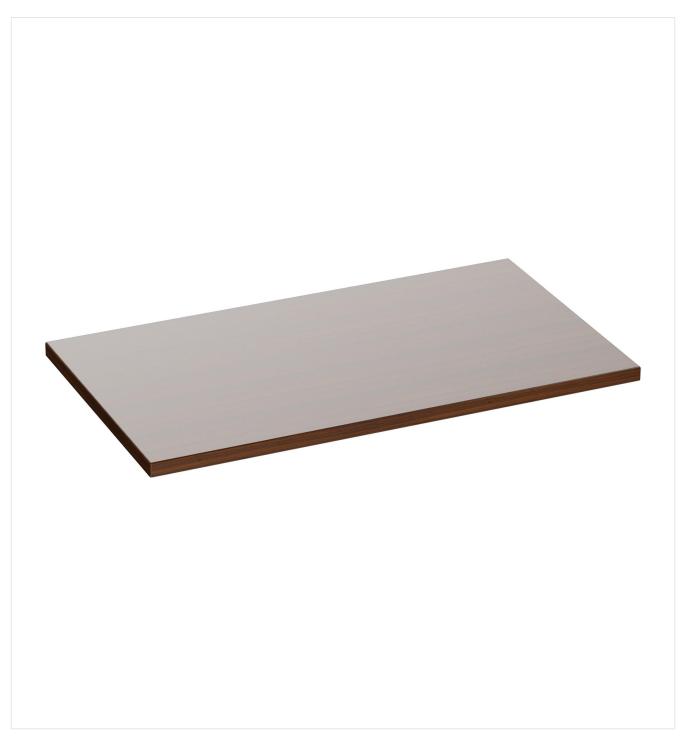

## TABLETOP

GO IN GmbH | Email: info@goin.eu | www.goin.eu

Sako looks natural and modern. It is made of varnished veneered ash or oak wood. The tabletop features a solid wooden edge and is available in two attractive colours, a range of sizes, round, square and rectangular versions.

#### Product details

| Product Code:      | 101Z9R                                 |
|--------------------|----------------------------------------|
| Model name:        | Tischplatte                            |
| Product type:      | Tabletop                               |
| Tabletop depth:    | 68 cm                                  |
| Tabletop material: | Sako (chipboard,<br>real wood veneer)  |
| Tabletop colour:   | Nussbaum natur<br>transparent lackiert |
| Edge thickness:    | 35 mm                                  |
| Tabletop width:    | 120 cm                                 |