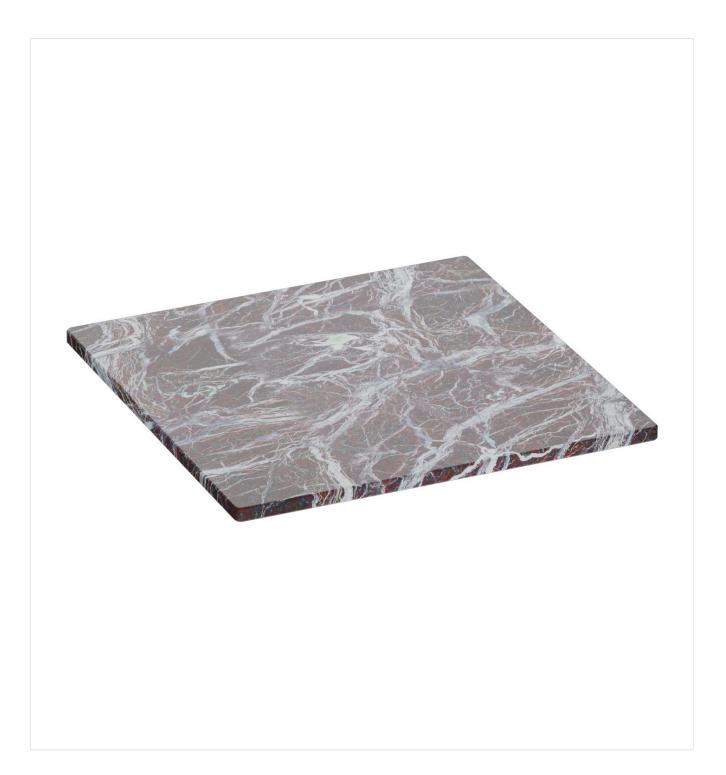

## TABLETOP

GO IN GmbH | Email: info@goin.eu | www.goin.eu

For a table with a particularly noble look: our Cassius tabletop made of marble. The natural surface of Cassius is satin-finished and has a water-resistant wooden base plate. The wooden base plate already has threaded inserts for our GO IN standard fixing top for easier assembly. Available in both a square and round version and various sizes. Ideal for restaurants, cafés, bars and hotels. The Nero Marquina and Bianco Carrara colour variants are suitable for outdoor use, while the Perlino Rosato, Verde, Rosso Levanto and Emperador Dark colours are suitable for indoor use. The marble top complements the T12 Slim table frame perfectly.

#### Product details

| Product Code:           | 101Z1E                       |
|-------------------------|------------------------------|
| Model name:             | Tischplatte                  |
| Product type:           | Tabletop                     |
| Tabletop depth:         | 60 cm                        |
| Tabletop material:      | Cassius (polished<br>marble) |
| Tabletop colour:        | rosso levanto                |
| Edge thickness:         | 20 mm                        |
| Wooden fixing<br>board: | yes                          |
| Tabletop width:         | 60 cm                        |
|                         |                              |