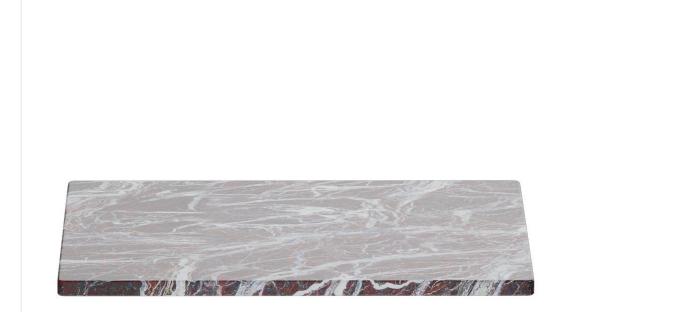

## TABLETOP

GO IN GmbH | Email: info@goin.eu | www.goin.eu

For a table with a particularly noble look: our Cassius tabletop made of marble. The natural surface of Cassius is satin-finished and has a water-resistant wooden base plate. The wooden base plate already has threaded inserts for our GO IN standard fixing top for easier assembly. Available in both a square and round version and various sizes. Ideal for restaurants, cafés, bars and hotels. The Nero Marquina and Bianco Carrara colour variants are suitable for outdoor use, while the Perlino Rosato, Verde, Rosso Levanto and Emperador Dark colours are suitable for indoor use. The marble top complements the T12 Slim table frame perfectly.

#### Product details

| Product Code:           | 101Z1E                       |
|-------------------------|------------------------------|
| Model name:             | Tischplatte                  |
| Product type:           | Tabletop                     |
| Tabletop depth:         | 60 cm                        |
| Tabletop material:      | Cassius (polished<br>marble) |
| Tabletop colour:        | rosso levanto                |
| Edge thickness:         | 20 mm                        |
| Wooden fixing<br>board: | yes                          |
| Tabletop width:         | 60 cm                        |
|                         |                              |