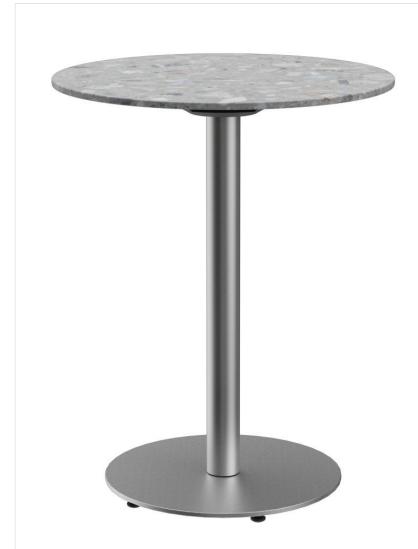

The model Kerst Slim is available as a dining table or coffee table. The dining table frame is available in black powder-coated steel or matt brushed stainless steel. The coffee table is available in matt brushed stainless steel. As a top, there is a standard version and another one for glass plates. Kerst Slim can be combined with different tabletops.

#### Product details

Product Code: 101YOC

Model name: Kerst Slim

Product type: dining table

Foot material: stainless steel

Foot type: round (Ø 43cm)

Foot colour: matt brushed

Assembly state: not assembled

Tabletop depth: 60 cm

Tabletop material: Gaio (artificial

stone)

Tabletop colour: stone grey

Edge thickness: 12 mm

Table top thickness: 24 mm

Fixing top: standard

Column material: stainless steel

Column shape: round

Column colour: matt brushed

Table base size: central single column

Tabletop width: 60 cm

#### Technical specifications

Product Code: 101YOC Model name: Kerst Slim Product type: dining table outdoors Application area: swimming pools Not suitable for: 74.4 cm Height: Width: 60 cm Depth: 60 cm Weight: 32.7 kg Tabletop width: 60 cm