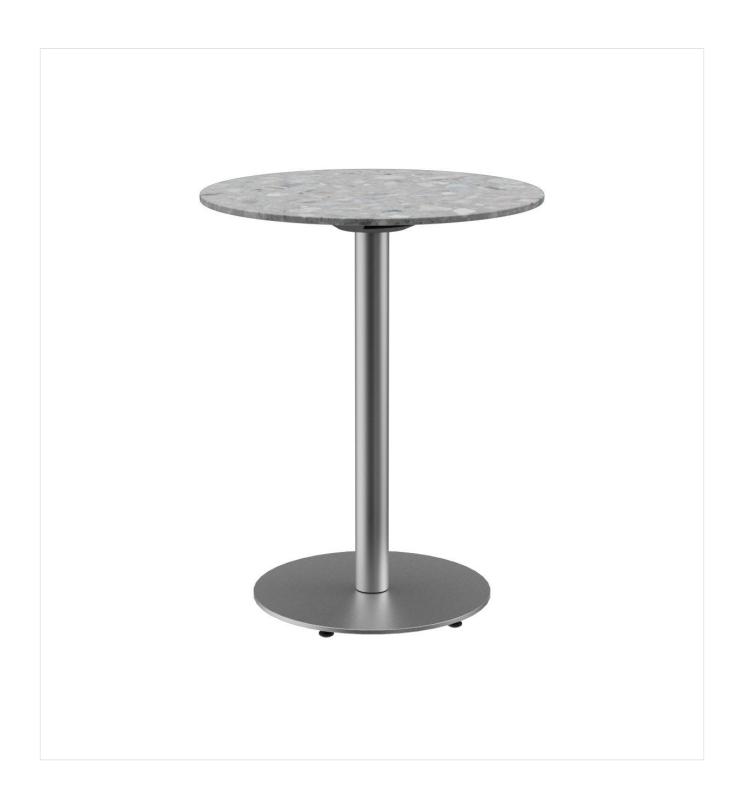

The model Kerst Slim is available as a dining table or coffee table. The dining table frame is available in black powder-coated steel or matt brushed stainless steel. The coffee table is available in matt brushed stainless steel. As a top, there is a standard version and another one for glass plates. Kerst Slim can be combined with different tabletops.

#### Product details

Product Code: 101YOC

Model name: Kerst Slim

Product type: dining table

Foot material: stainless steel

Foot type: round (Ø 43cm)

Foot colour: matt brushed

Assembly state: not assembled

Tabletop depth: 60 cm

Tabletop material: Gaio (artificial

stone)

Tabletop colour: stone grey

Edge thickness: 12 mm

Table top thickness: 24 mm

Fixing top: standard

Column material: stainless steel

Column shape: round

Column colour: matt brushed

Table base size: central single column

Tabletop width: 60 cm

#### Technical specifications

Product Code: 101YOC Model name: Kerst Slim Product type: dining table outdoors Application area: swimming pools Not suitable for: 74.4 cm Height: Width: 60 cm Depth: 60 cm Weight: 32.7 kg Tabletop width: 60 cm