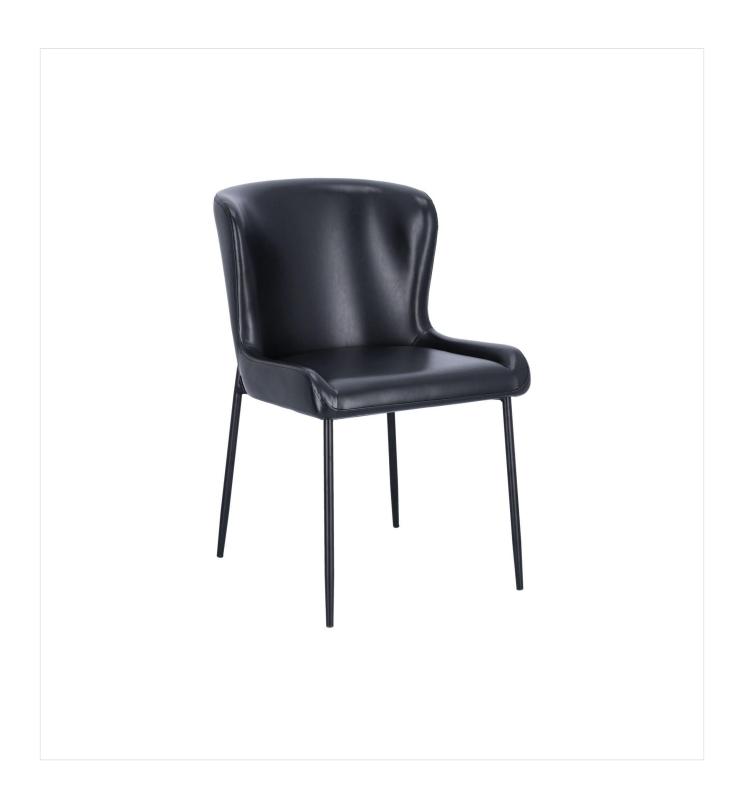

# CHAIR MILVA

Elegance and comfort combined: the Milva chair is an absolute eye-catcher in any location thanks to its elegant shape. The slim, conical chair legs in black powder-coated steel add to the filigree look, while the soft faux leather offers a high level of seating comfort. A signature highlight is the stitching that runs along the curved seat.

## CHAIR MILVA

#### Product details

| Product Code:     | 101Y9M                      |
|-------------------|-----------------------------|
| Model name:       | Milva                       |
| Product type:     | chair                       |
| Frame material:   | steel                       |
| Frame colour:     | black powder-<br>coated     |
| Seating material: | imitation leather<br>Kavita |
| Seating colour:   | graphite                    |
| Floor glider:     | plastic gliders<br>included |
| Assembly state:   | not assembled               |

### Technical specifications

| Product Code:     | 101Y9M  |
|-------------------|---------|
| Model name:       | Milva   |
| Product type:     | chair   |
| Application area: | indoors |
| Height:           | 81 cm   |
| Seat height:      | 48.5 cm |
| Width:            | 50 cm   |
| Seat width:       | 50 cm   |
| Depth:            | 61 cm   |
| Seat depth:       | 45 cm   |
| Weight:           | 6.5 kg  |