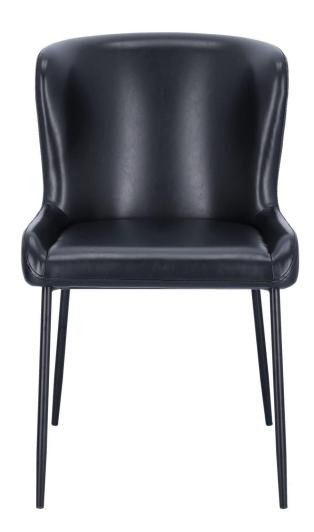

# CHAIR MILVA

Elegance and comfort combined: the Milva chair is an absolute eye-catcher in any location thanks to its elegant shape. The slim, conical chair legs in black powder-coated steel add to the filigree look, while the soft faux leather offers a high level of seating comfort. A signature highlight is the stitching that runs along the curved seat.

## CHAIR MILVA

#### Product details

| Product Code:     | 101Y9M                      |
|-------------------|-----------------------------|
| Model name:       | Milva                       |
| Product type:     | chair                       |
| Frame material:   | steel                       |
| Frame colour:     | black powder-<br>coated     |
| Seating material: | imitation leather<br>Kavita |
| Seating colour:   | graphite                    |
| Floor glider:     | plastic gliders<br>included |
| Assembly state:   | not assembled               |

### Technical specifications

| Product Code:     | 101Y9M  |
|-------------------|---------|
| Model name:       | Milva   |
| Product type:     | chair   |
| Application area: | indoors |
| Height:           | 81 cm   |
| Seat height:      | 48.5 cm |
| Width:            | 50 cm   |
| Seat width:       | 50 cm   |
| Depth:            | 61 cm   |
| Seat depth:       | 45 cm   |
| Weight:           | 6.5 kg  |