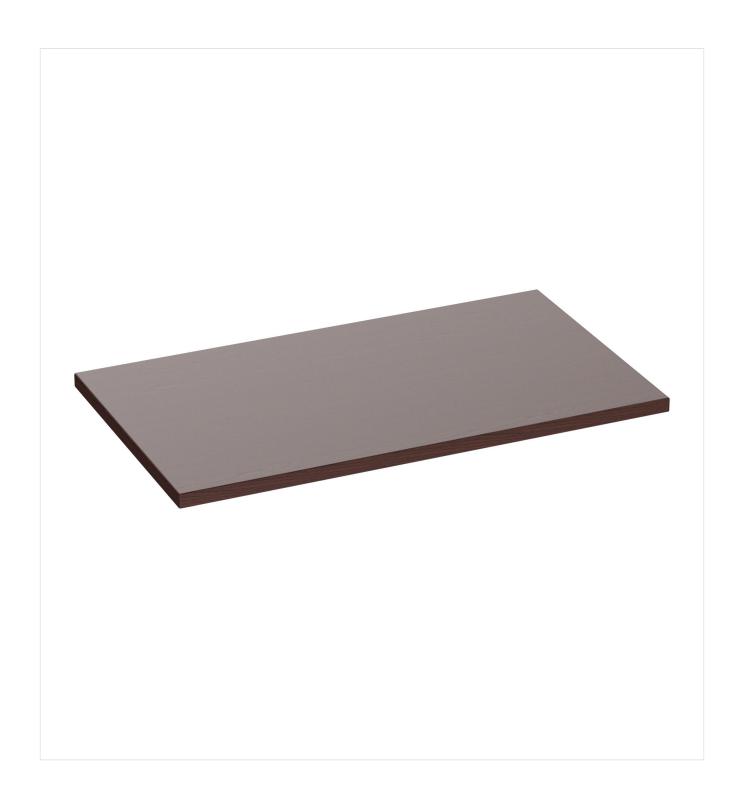

# **TABLETOP**

### **TABLETOP**

#### Product details

| Product Code:      | 101XXX                             |
|--------------------|------------------------------------|
| Model name:        | Tischplatte                        |
| Product type:      | Tabletop                           |
| Tabletop depth:    | 68 cm                              |
| Tabletop material: | Sako (chipboard, real wood veneer) |
| Tabletop colour:   | ash, walnut stained and varnished  |
| Edge thickness:    | 35 mm                              |
| Tabletop width:    | 120 cm                             |

### Technical specifications

| Product Code:     | 101XXX                                            |
|-------------------|---------------------------------------------------|
| Model name:       | Tischplatte                                       |
| Product type:     | Tabletop                                          |
| Application area: | indoors                                           |
| Not suitable for: | mountain-,maritime-,desert-climate,swimming-pools |
| Weight:           | 19 kg                                             |
| Tabletop width:   | 120 cm                                            |