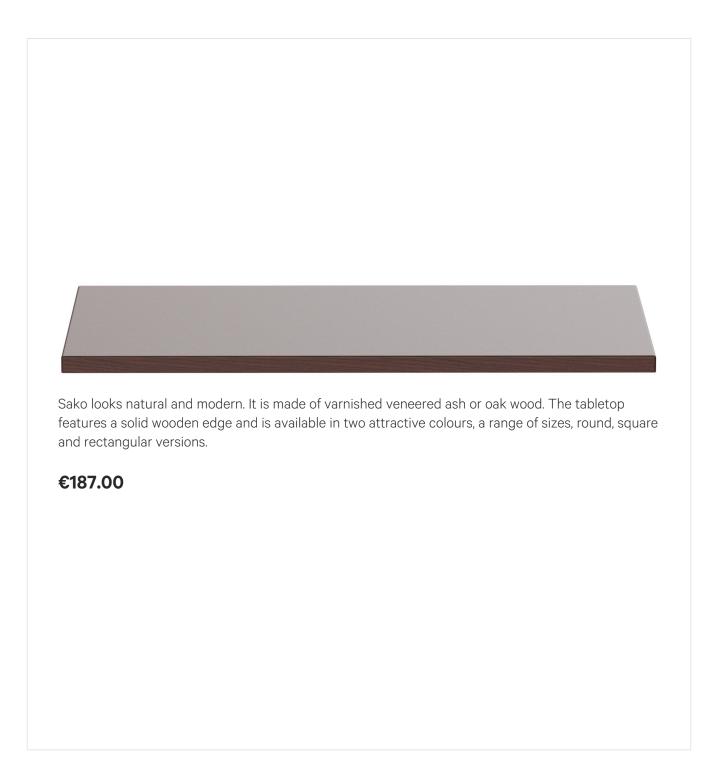

# **TABLETOP**





### **TABLETOP**



### Your chosen variant

#### Product details

| Product Code:      | 101XXX                             |
|--------------------|------------------------------------|
| Model name:        | Tischplatte                        |
| Product type:      | Tabletop                           |
| Tabletop depth:    | 68 cm                              |
| Tabletop material: | Sako (chipboard, real wood veneer) |
| Tabletop colour:   | ash, walnut stained and varnished  |
| Edge thickness:    | 35 mm                              |
| Tabletop width:    | 120 cm                             |

### Technical specifications

| Product Code:     | 101XXX                                            |
|-------------------|---------------------------------------------------|
| Model name