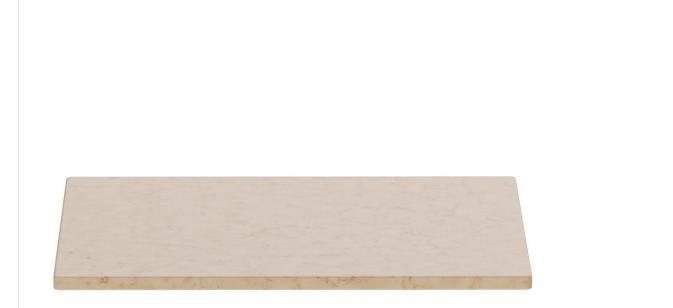

# TABLETOP

GO IN GmbH | Email: info@goin.eu | www.goin.eu

For a table with a particularly noble look: our Cassius tabletop made of marble. The natural surface of Cassius is satin-finished and has a water-resistant wooden base plate. The wooden base plate already has threaded inserts for our GO IN standard fixing top for easier assembly. Available in both a square and round version and various sizes. Ideal for restaurants, cafés, bars and hotels. The Nero Marquina and Bianco Carrara colour variants are suitable for outdoor use, while the Perlino Rosato, Verde, Rosso Levanto and Emperador Dark colours are suitable for indoor use. The marble top complements the T12 Slim table frame perfectly.

#### Product details

| Product Code:           | 101XXM                       |
|-------------------------|------------------------------|
| Model name:             | Tischplatte                  |
| Product type:           | Tabletop                     |
| Tabletop depth:         | 70 cm                        |
| Tabletop material:      | Cassius (polished<br>marble) |
| Tabletop colour:        | perlino rosato               |
| Edge thickness:         | 20 mm                        |
| Wooden fixing<br>board: | yes                          |
| Tabletop width:         | 70 cm                        |