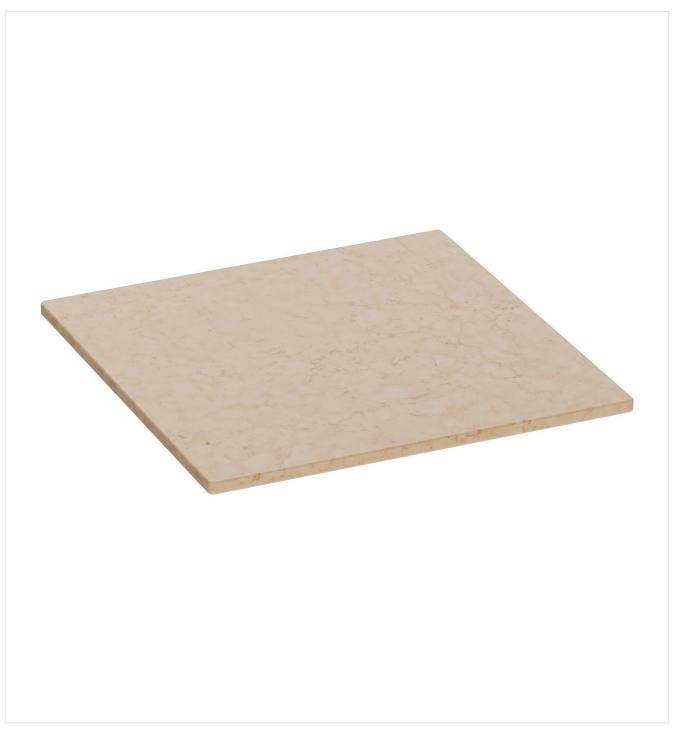

# TABLETOP

GO IN GmbH | Email: info@goin.eu | www.goin.eu

For a table with a particularly noble look: our Cassius tabletop made of marble. The natural surface of Cassius is satin-finished and has a water-resistant wooden base plate. The wooden base plate already has threaded inserts for our GO IN standard fixing top for easier assembly. Available in both a square and round version and various sizes. Ideal for restaurants, cafés, bars and hotels. The Nero Marquina and Bianco Carrara colour variants are suitable for outdoor use, while the Perlino Rosato, Verde, Rosso Levanto and Emperador Dark colours are suitable for indoor use. The marble top complements the T12 Slim table frame perfectly.

#### Product details

| Product Code:           | 101XXM                       |
|-------------------------|------------------------------|
| Model name:             | Tischplatte                  |
| Product type:           | Tabletop                     |
| Tabletop depth:         | 70 cm                        |
| Tabletop material:      | Cassius (polished<br>marble) |
| Tabletop colour:        | perlino rosato               |
| Edge thickness:         | 20 mm                        |
| Wooden fixing<br>board: | yes                          |
| Tabletop width:         | 70 cm                        |