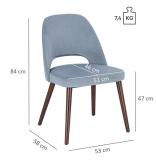

### Technical specifications

| Product Code:     | 101XGI                                            |
|-------------------|---------------------------------------------------|
| Model name:       | Liska                                             |
| Product type:     | chair                                             |
| Application area: | indoors                                           |
| Not suitable for: | mountain-,maritime-,desert-climate,swimming-pools |
| Height:           | 84 cm                                             |
| Seat height:      | 47 cm                                             |
| Width:            | 53 cm                                             |
| Depth:            | 58 cm                                             |
| Weight:           | 10.2 kg                                           |
| GO IN Premium:    | ja                                                |