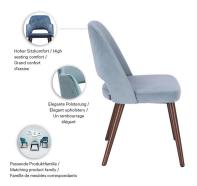

# CHAIR LISKA

The upholstered chair Liska has an opening in the backrest, which is its stand-out feature. These extremely comfortable models are available with the cover fabrics Cosy and Minea, as well as with three different frames: natural oak, merano brown beech or black with brass sleeves for an extravagant look.

#### Product details

| Product Code:     | 101XGI                                                      |
|-------------------|-------------------------------------------------------------|
| Model name:       | Liska                                                       |
| Product type:     | chair                                                       |
| Frame material:   | beech                                                       |
| Frame colour:     | stained black and<br>varnished with brass<br>colored casing |
| Seat type:        | Without armrest                                             |
| Seating material: | fabric Cosy                                                 |
| Seating colour:   | olive brown                                                 |
| Floor glider:     | plastic gliders<br>included                                 |

### Technical specifications

| Product Code:     | 101XGI                                            |
|-------------------|---------------------------------------------------|
| Model name:       | Liska                                             |
| Product type:     | chair                                             |
| Application area: | indoors                                           |
| Not suitable for: | mountain-,maritime-,desert-climate,swimming-pools |
| Height:           | 84 cm                                             |
| Seat height:      | 47 cm                                             |
| Width:            | 53 cm                                             |
| Depth:            | 58 cm                                             |
| Weight:           | 10.2 kg                                           |
| GO IN Premium:    | ja                                                |