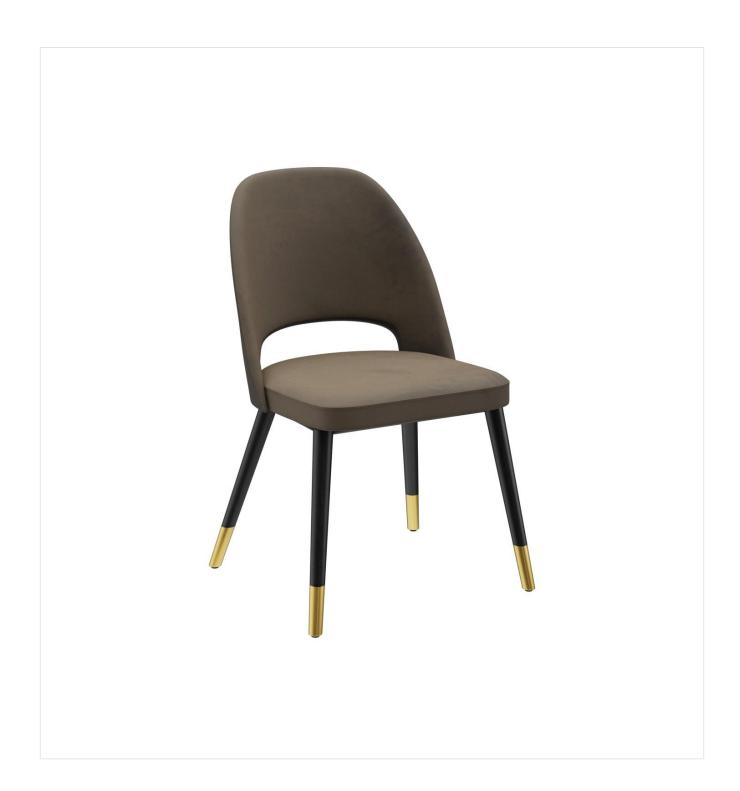

# CHAIR LISKA

The upholstered chair Liska has an opening in the backrest, which is its stand-out feature. These extremely comfortable models are available with the cover fabrics Cosy and Minea, as well as with three different frames: natural oak, merano brown beech or black with brass sleeves for an extravagant look.

#### Product details

| Product Code:     | 101XGI                                                      |
|-------------------|-------------------------------------------------------------|
| Model name:       | Liska                                                       |
| Product type:     | chair                                                       |
| Frame material:   | beech                                                       |
| Frame colour:     | stained black and<br>varnished with brass<br>colored casing |
| Seat type:        | Without armrest                                             |
| Seating material: | fabric Cosy                                                 |
| Seating colour:   | olive brown                                                 |
| Floor glider:     | plastic gliders<br>included                                 |