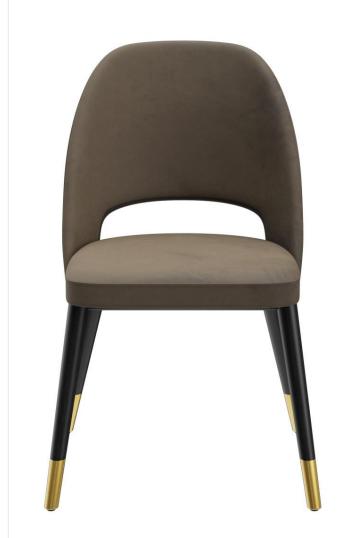

# CHAIR LISKA

The upholstered chair Liska has an opening in the backrest, which is its stand-out feature. These extremely comfortable models are available with the cover fabrics Cosy and Minea, as well as with three different frames: natural oak, merano brown beech or black with brass sleeves for an extravagant look.

#### Product details

| Product Code:     | 101XGI                                                      |
|-------------------|-------------------------------------------------------------|
| Model name:       | Liska                                                       |
| Product type:     | chair                                                       |
| Frame material:   | beech                                                       |
| Frame colour:     | stained black and<br>varnished with brass<br>colored casing |
| Seat type:        | Without armrest                                             |
| Seating material: | fabric Cosy                                                 |
| Seating colour:   | olive brown                                                 |
| Floor glider:     | plastic gliders<br>included                                 |