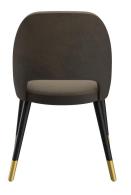

# CHAIR LISKA

The upholstered chair Liska has an opening in the backrest, which is its stand-out feature. These extremely comfortable models are available with the cover fabrics Cosy and Minea, as well as with three different frames: natural oak, merano brown beech or black with brass sleeves for an extravagant look.

#### Product details

| Product Code:     | 101XGI                                                      |
|-------------------|-------------------------------------------------------------|
| Model name:       | Liska                                                       |
| Product type:     | chair                                                       |
| Frame material:   | beech                                                       |
| Frame colour:     | stained black and<br>varnished with brass<br>colored casing |
| Seat type:        | Without armrest                                             |
| Seating material: | fabric Cosy                                                 |
| Seating colour:   | olive brown                                                 |
| Floor glider:     | plastic gliders<br>included                                 |

### Technical specifications

| Product Code:     | 101XGI                                            |
|-------------------|---------------------------------------------------|
| Model name:       | Liska                                             |
| Product type:     | chair                                             |
| Application area: | indoors                                           |
| Not suitable for: | mountain-,maritime-,desert-climate,swimming-pools |
| Height:           | 84 cm                                             |
| Seat height:      | 47 cm                                             |
| Width:            | 53 cm                                             |
| Depth:            | 58 cm                                             |
| Weight:           | 10.2 kg                                           |
| GO IN Premium:    | ja                                                |