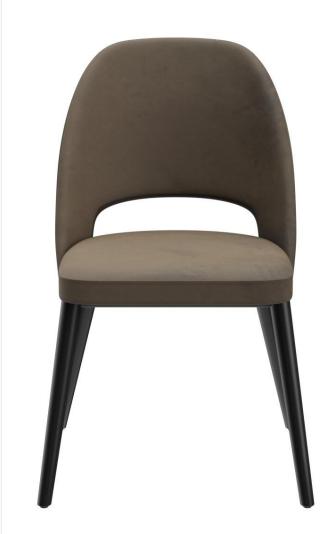

## GOINS

The upholstered chair Liska has an opening in the backrest, which is its stand-out feature. These extremely comfortable models are available with the cover fabrics Cosy and Minea, as well as with three different frames: natural oak, merano brown beech or black with brass sleeves for an extravagant look.

#### Product details

| Product Code:     | 101XBH                         |
|-------------------|--------------------------------|
| Model name:       | Liska                          |
| Product type:     | chair                          |
| Frame material:   | beech                          |
| Frame colour:     | black stained and<br>varnished |
| Seat type:        | Without armrest                |
| Seating material: | fabric Cosy                    |
| Seating colour:   | olive brown                    |
| Floor glider:     | plastic gliders<br>included    |