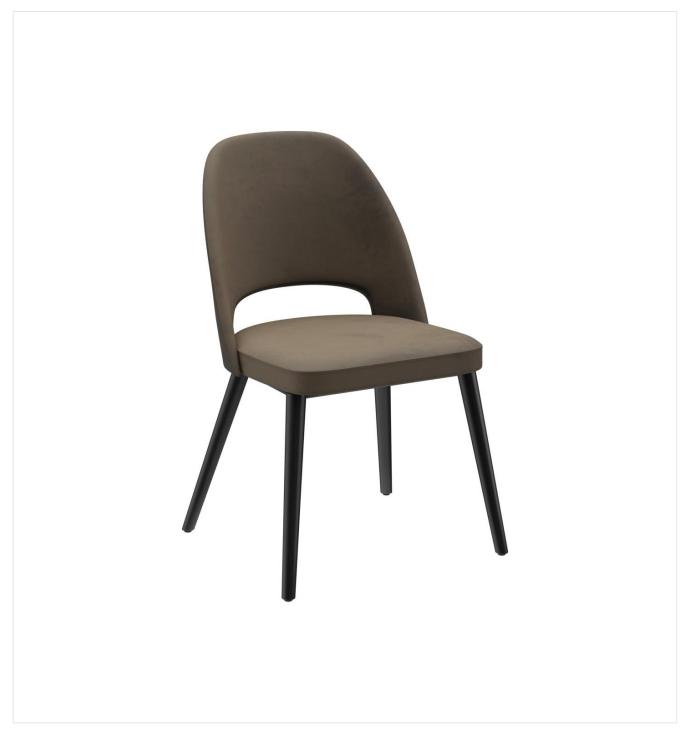

## GOINS

The upholstered chair Liska has an opening in the backrest, which is its stand-out feature. These extremely comfortable models are available with the cover fabrics Cosy and Minea, as well as with three different frames: natural oak, merano brown beech or black with brass sleeves for an extravagant look.

#### Product details

| Product Code:     | 101XBH                         |
|-------------------|--------------------------------|
| Model name:       | Liska                          |
| Product type:     | chair                          |
| Frame material:   | beech                          |
| Frame colour:     | black stained and<br>varnished |
| Seat type:        | Without armrest                |
| Seating material: | fabric Cosy                    |
| Seating colour:   | olive brown                    |
| Floor glider:     | plastic gliders<br>included    |