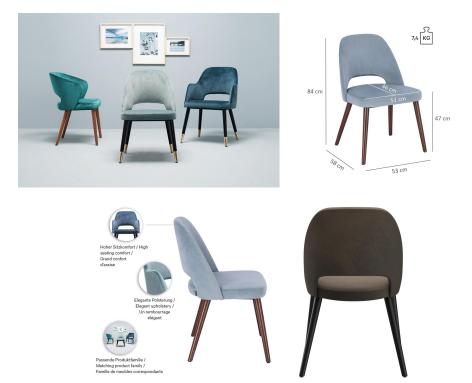

## GOINS

The upholstered chair Liska has an opening in the backrest, which is its stand-out feature. These extremely comfortable models are available with the cover fabrics Cosy and Minea, as well as with three different frames: natural oak, merano brown beech or black with brass sleeves for an extravagant look.

### **Technical specifications**

| Product Code:     | 101XBH                                            |
|-------------------|---------------------------------------------------|
| Model name:       | Liska                                             |
| Product type:     | chair                                             |
| Application area: | indoors                                           |
| Not suitable for: | mountain-,maritime-,desert-climate,swimming-pools |
| Height:           | 84 cm                                             |
| Seat height:      | 47 cm                                             |
| Width:            | 53 cm                                             |
| Depth:            | 58 cm                                             |
| Weight:           | 9.7 kg                                            |
| GO IN Premium:    | ja                                                |
|                   |                                                   |