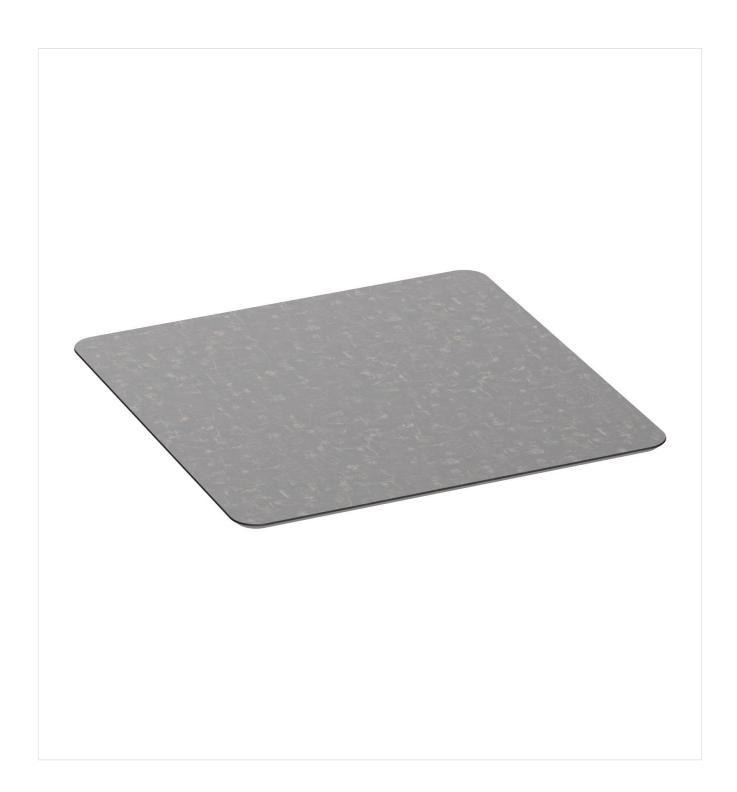

## **TABLETOP**

Thanks to its light, slim look, Lesil makes a great addition to modern furnishing concepts. This is largely owed to the angled edges and rounded corners, which are typical of this tabletop. The low-maintenance HPL (High Pressure Laminate) surface fulfils the requirements of DIN EN 438 for kitchen countertops thanks to its durability. The impact-resistant tabletop is available in six different finishes and can be used together with Scandi designs as well as industrial style.

#### Product details

Product Code: 101X7D Model name: Tischplatte Product type: Tabletop Tabletop depth: 68 cm Tabletop material: Lesil (High Pressure Laminate (HPL)) Tabletop colour: dark oak Edge thickness: 12 mm Tabletop width: 68 cm