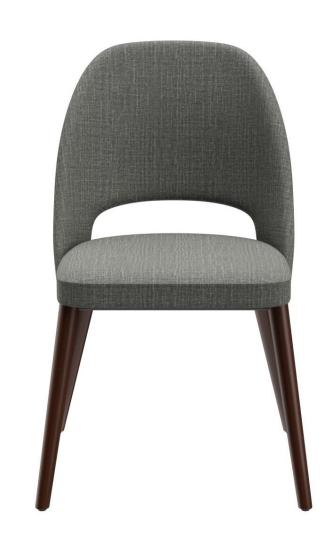

# CHAIR LISKA

The upholstered chair Liska has an opening in the backrest, which is its stand-out feature. These extremely comfortable models are available with the cover fabrics Cosy and Minea, as well as with three different frames: natural oak, merano brown beech or black with brass sleeves for an extravagant look.

#### Product details

| Product Code:     | 101X6W                                   |
|-------------------|------------------------------------------|
| Model name:       | Liska                                    |
| Product type:     | chair                                    |
| Frame material:   | beech                                    |
| Frame colour:     | merano brown<br>stained and<br>varnished |
| Seat type:        | Without armrest                          |
| Seating material: | Fabric Minea                             |
| Seating colour:   | grey                                     |
| Floor glider:     | plastic gliders<br>included              |
|                   |                                          |