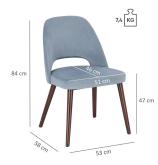

### Technical specifications

| Product Code:     | 101X6W                                            |
|-------------------|---------------------------------------------------|
| Model name:       | Liska                                             |
| Product type:     | chair                                             |
| Application area: | indoors                                           |
| Not suitable for: | mountain-,maritime-,desert-climate,swimming-pools |
| Height:           | 84 cm                                             |
| Seat height:      | 47 cm                                             |
| Width:            | 53 cm                                             |
| Depth:            | 58 cm                                             |
| Weight:           | 9.9 kg                                            |
| GO IN Premium:    | ja                                                |