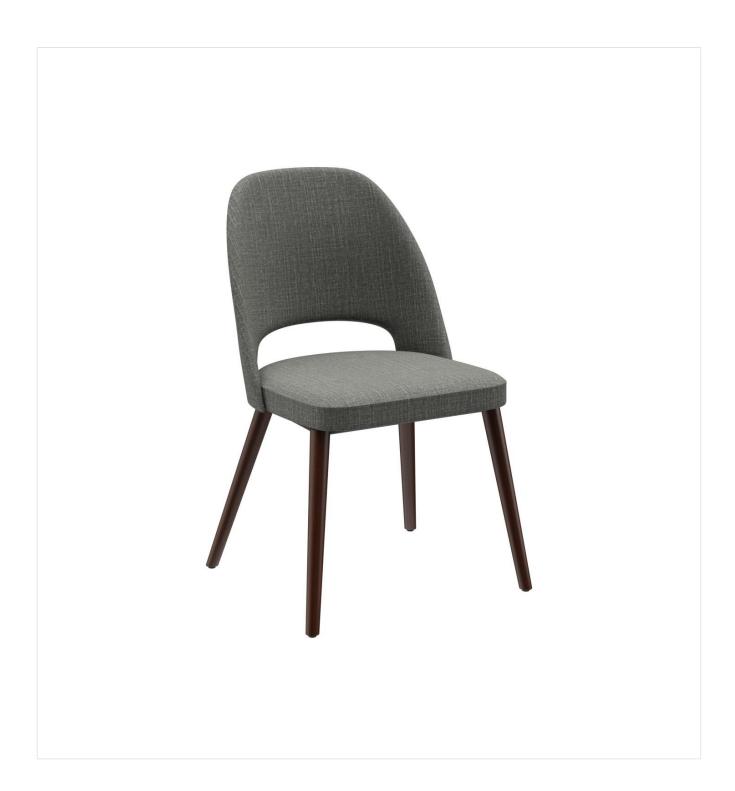

# CHAIR LISKA

The upholstered chair Liska has an opening in the backrest, which is its stand-out feature. These extremely comfortable models are available with the cover fabrics Cosy and Minea, as well as with three different frames: natural oak, merano brown beech or black with brass sleeves for an extravagant look.

#### Product details

| Product Code:     | 101X6W                                   |
|-------------------|------------------------------------------|
| Model name:       | Liska                                    |
| Product type:     | chair                                    |
| Frame material:   | beech                                    |
| Frame colour:     | merano brown<br>stained and<br>varnished |
| Seat type:        | Without armrest                          |
| Seating material: | Fabric Minea                             |
| Seating colour:   | grey                                     |
| Floor glider:     | plastic gliders<br>included              |
|                   |                                          |