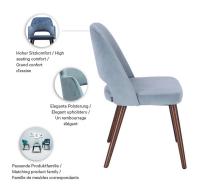

# CHAIR LISKA

The upholstered chair Liska has an opening in the backrest, which is its stand-out feature. These extremely comfortable models are available with the cover fabrics Cosy and Minea, as well as with three different frames: natural oak, merano brown beech or black with brass sleeves for an extravagant look.

#### Product details

| Product Code:     | 101X6W                                   |
|-------------------|------------------------------------------|
| Model name:       | Liska                                    |
| Product type:     | chair                                    |
| Frame material:   | beech                                    |
| Frame colour:     | merano brown<br>stained and<br>varnished |
| Seat type:        | Without armrest                          |
| Seating material: | Fabric Minea                             |
| Seating colour:   | grey                                     |
| Floor glider:     | plastic gliders<br>included              |
|                   |                                          |