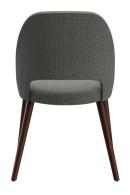

# CHAIR LISKA

The upholstered chair Liska has an opening in the backrest, which is its stand-out feature. These extremely comfortable models are available with the cover fabrics Cosy and Minea, as well as with three different frames: natural oak, merano brown beech or black with brass sleeves for an extravagant look.

#### Product details

| Product Code:     | 101X6W                                   |
|-------------------|------------------------------------------|
| Model name:       | Liska                                    |
| Product type:     | chair                                    |
| Frame material:   | beech                                    |
| Frame colour:     | merano brown<br>stained and<br>varnished |
| Seat type:        | Without armrest                          |
| Seating material: | Fabric Minea                             |
| Seating colour:   | grey                                     |
| Floor glider:     | plastic gliders<br>included              |
|                   |                                          |