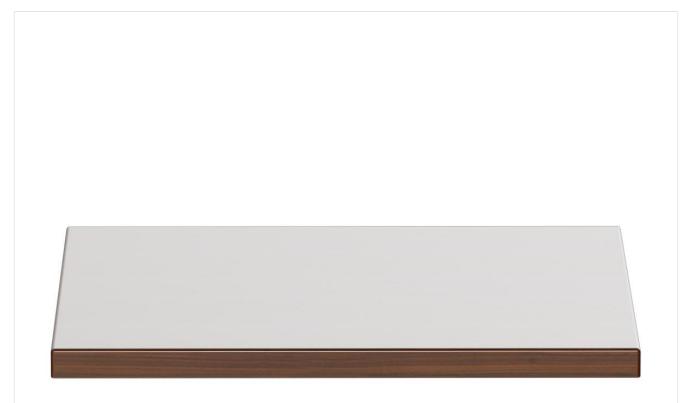

# TABLETOP

GO IN GmbH | Email: info@goin.eu | www.goin.eu

Sako looks natural and modern. It is made of varnished veneered ash or oak wood. The tabletop features a solid wooden edge and is available in two attractive colours, a range of sizes, round, square and rectangular versions.

#### Product details

| Product Code:      | 101X67                                 |
|--------------------|----------------------------------------|
| Model name:        | Tischplatte                            |
| Product type:      | Tabletop                               |
| Tabletop depth:    | 68 cm                                  |
| Tabletop material: | Sako (chipboard,<br>real wood veneer)  |
| Tabletop colour:   | Nussbaum natur<br>transparent lackiert |
| Edge thickness:    | 35 mm                                  |
| Tabletop width:    | 68 cm                                  |