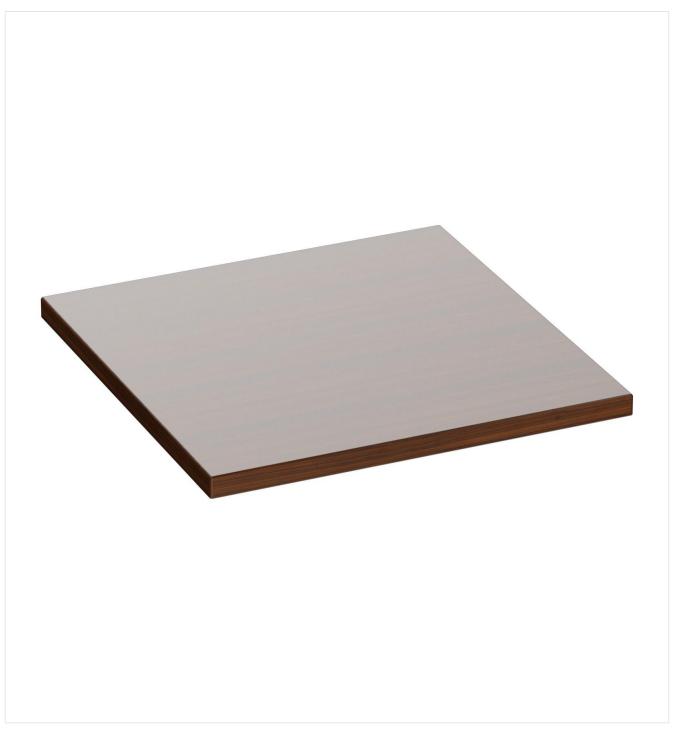

# TABLETOP

GO IN GmbH | Email: info@goin.eu | www.goin.eu

Sako looks natural and modern. It is made of varnished veneered ash or oak wood. The tabletop features a solid wooden edge and is available in two attractive colours, a range of sizes, round, square and rectangular versions.

#### Product details

| Product Code:      | 101X67                                 |
|--------------------|----------------------------------------|
| Model name:        | Tischplatte                            |
| Product type:      | Tabletop                               |
| Tabletop depth:    | 68 cm                                  |
| Tabletop material: | Sako (chipboard,<br>real wood veneer)  |
| Tabletop colour:   | Nussbaum natur<br>transparent lackiert |
| Edge thickness:    | 35 mm                                  |
| Tabletop width:    | 68 cm                                  |