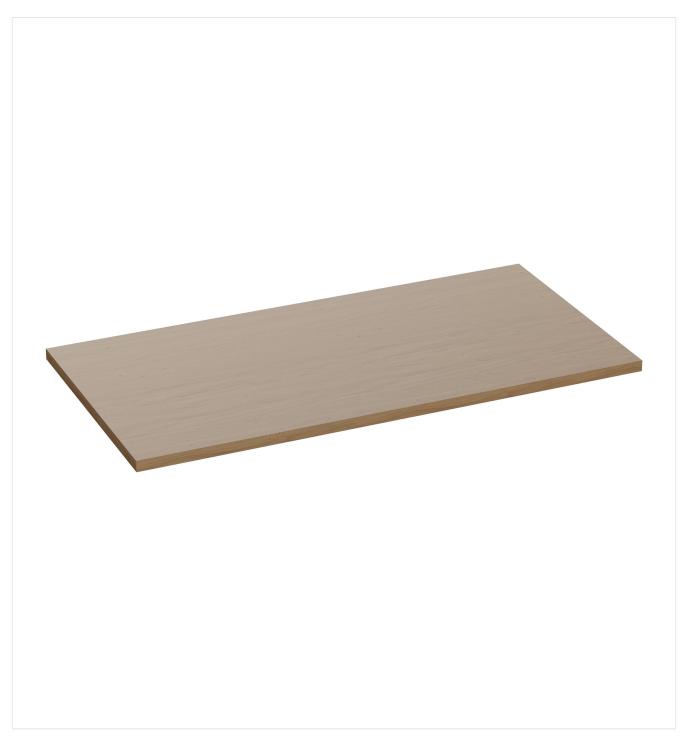

# TABLETOP

GO IN GmbH | Email: info@goin.eu | www.goin.eu

Sako looks natural and modern. It is made of varnished veneered ash or oak wood. The tabletop features a solid wooden edge and is available in two attractive colours, a range of sizes, round, square and rectangular versions.

#### Product details

| Product Code:      | 101X3C                                  |
|--------------------|-----------------------------------------|
| Model name:        | Tischplatte                             |
| Product type:      | Tabletop                                |
| Tabletop depth:    | 80 cm                                   |
| Tabletop material: | Sako (chipboard,<br>real wood veneer)   |
| Tabletop colour:   | natural oak with<br>transparent varnish |
| Edge thickness:    | 35 mm                                   |
| Tabletop width:    | 160 cm                                  |