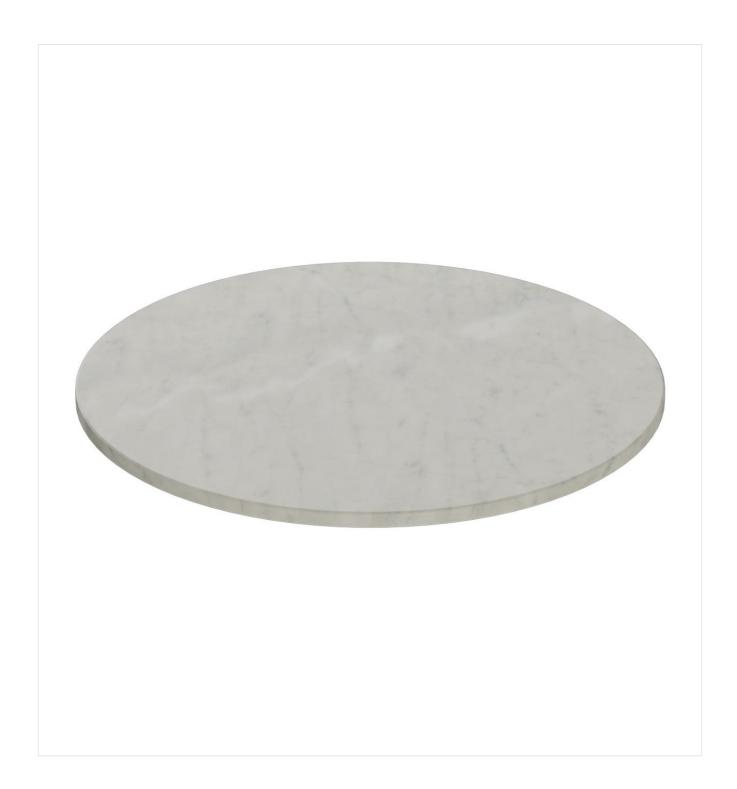

# **TABLETOP**

For a table with a particularly noble look: our Cassius tabletop made of marble. The natural surface of Cassius is satin-finished and has a water-resistant wooden base plate. The wooden base plate already has threaded inserts for our GO IN standard fixing top for easier assembly. Available in both a square and round version and various sizes. Ideal for restaurants, cafés, bars and hotels. The Nero Marquina and Bianco Carrara colour variants are suitable for outdoor use, while the Perlino Rosato, Verde, Rosso Levanto and Emperador Dark colours are suitable for indoor use. The marble top complements the T12 Slim table frame perfectly.

#### Product details

| Product Code:        | 101X0X                    |
|----------------------|---------------------------|
| Model name:          | Tischplatte               |
| Product type:        | Tabletop                  |
| Tabletop depth:      | 70 cm                     |
| Tabletop material:   | Cassius (polished marble) |
| Tabletop colour:     | bianco carrara            |
| Edge thickness:      | 20 mm                     |
| Wooden fixing board: | yes                       |
| Tabletop width:      | 70 cm                     |