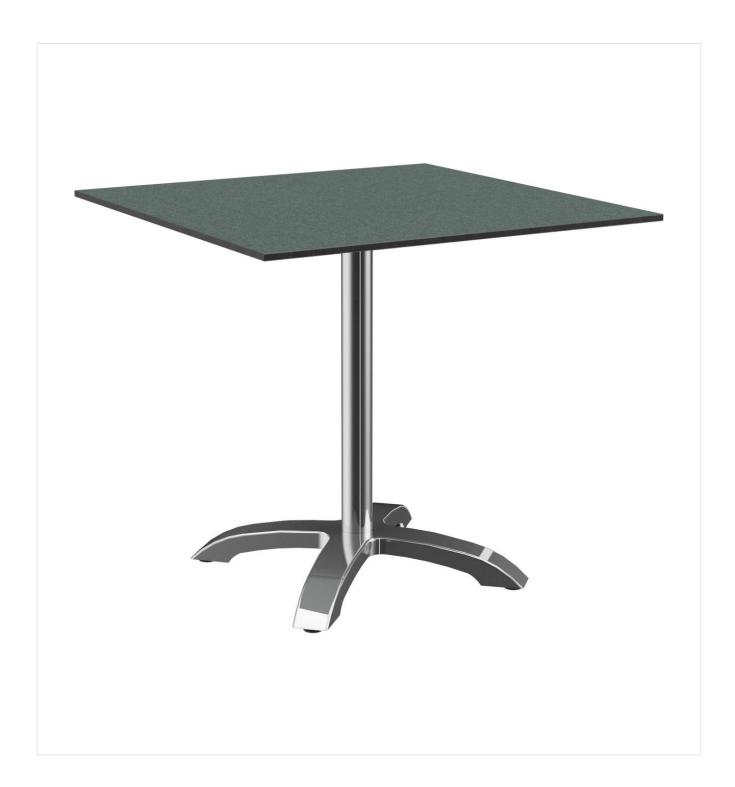

The four-legged column table Kuri has a simple, neutral appearance and looks great both indoors and outdoors. The polished or black powder-coated aluminum frame with four manually adjustable glides can be combined with different table tops.

#### Product details

Table top thickness:

Table base size:

Tabletop width:

Product Code: 101X0D Model name: Kuri Product type: dining table Frame material: aluminium Frame colour: polished 0140 Foot type: Assembly state: not assembled Tabletop depth: 80 cm Tabletop material: Compact Slim (High Pressure Laminate (HPL)) Tabletop colour: Loden green Edge thickness: 12 mm

### Technical specifications

Product Code: 101X0D Model name: Kuri Product type: dining table Application area: outdoors Not suitable for: maritime climate or swimming pools 74.2 cm Height: Width: 80 cm Depth: 80 cm Weight: 21.2 kg Tabletop width: 80 cm