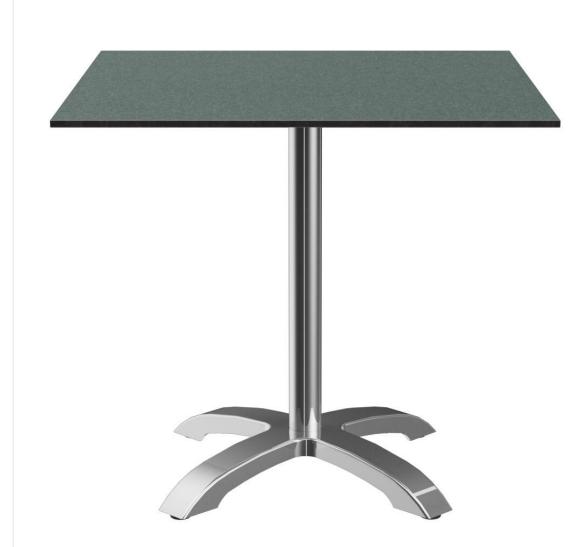

The four-legged column table Kuri has a simple, neutral appearance and looks great both indoors and outdoors. The polished or black powder-coated aluminum frame with four manually adjustable glides can be combined with different table tops.

#### Product details

Table top thickness:

Table base size:

Tabletop width:

Product Code: 101X0D Model name: Kuri Product type: dining table Frame material: aluminium Frame colour: polished 0140 Foot type: Assembly state: not assembled Tabletop depth: 80 cm Tabletop material: Compact Slim (High Pressure Laminate (HPL)) Tabletop colour: Loden green Edge thickness: 12 mm

### Technical specifications

Product Code: 101X0D Model name: Kuri Product type: dining table Application area: outdoors Not suitable for: maritime climate or swimming pools 74.2 cm Height: Width: 80 cm Depth: 80 cm Weight: 21.2 kg Tabletop width: 80 cm