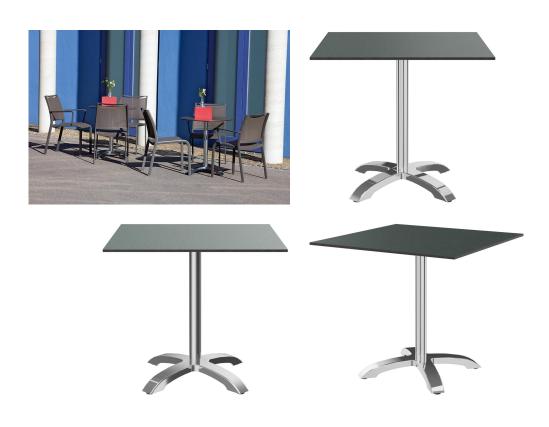

The four-legged column table Kuri has a simple, neutral appearance and looks great both indoors and outdoors. The polished or black powder-coated aluminum frame with four manually adjustable glides can be combined with different table tops.