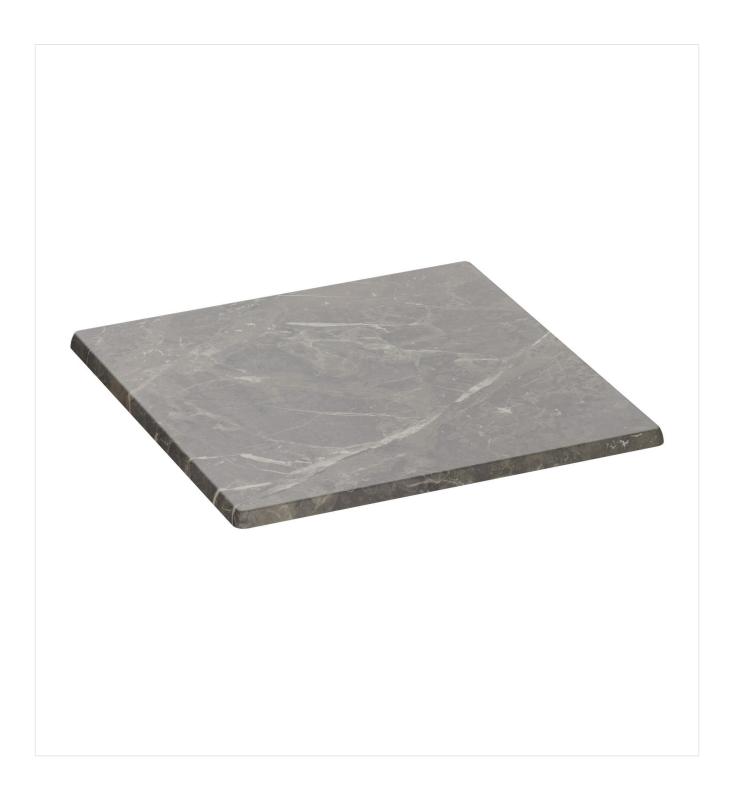

# **TABLETOP**

The Easy Classic tabletop withstands all kinds of weather conditions and fits into any restaurant ambience thanks to various design options. The low-maintenance surface protects the impact-resistant tabletop from moisture and makes it ideal for outdoor use. Easy Classic is available with eleven different finishes and comes in square, round and rectangular shapes.

#### Product details

Product Code: 101WYP

Model name: Tischplatte

Product type: Tabletop

Tabletop depth: 80 cm

Tabletop material: Easy Classic (laminated chipboard)

Tabletop colour: veneto

Edge thickness: 34 mm

Tabletop width: 80 cm

Product made from sustainable wood:

yes

Sustainable: yes

### Technical specifications

Product Code: 101WYP

Model name: Tischplatte

Product type: Tabletop

Application area: outdoors

Weight: 9.8 kg

Tabletop width: 80 cm