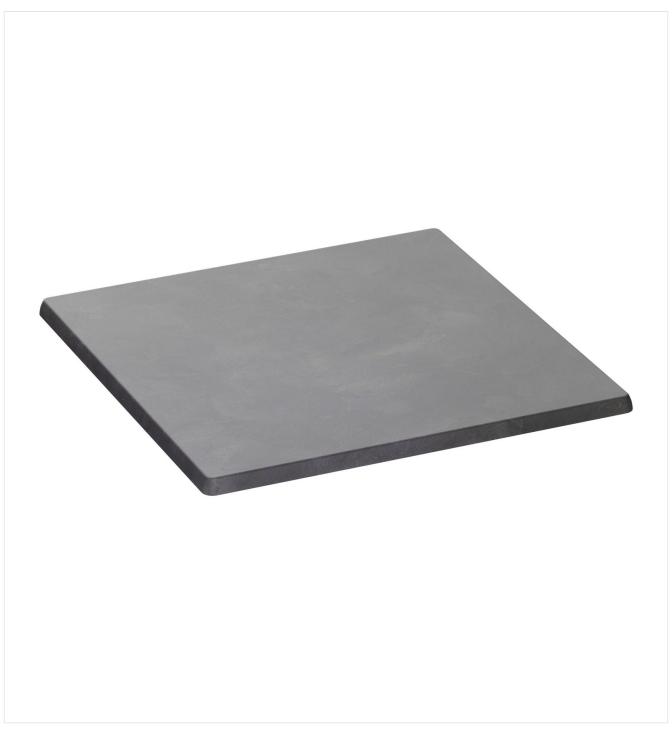

# TABLETOP

GO IN GmbH | Email: info@goin.eu | www.goin.eu

The Easy Classic tabletop withstands all kinds of weather conditions and fits into any restaurant ambience thanks to various design options. The low-maintenance surface protects the impact-resistant tabletop from moisture and makes it ideal for outdoor use. Easy Classic is available with eleven different finishes and comes in square, round and rectangular shapes.

### Your chosen variant

| Product details                     |                                          | Technical specifications |             |
|-------------------------------------|------------------------------------------|--------------------------|-------------|
| Product Code:                       | 101WYN                                   | Product Code:            | 101WYN      |
| Model name:                         | Tischplatte                              | Model name:              | Tischplatte |
| Product type:                       | Tabletop                                 | Product type:            | Tabletop    |
| Tabletop depth:                     | 80 cm                                    | Application area:        | outdoors    |
| Tabletop material:                  | Easy Classic<br>(laminated<br>chipboard) | Weight:                  | 9.8 kg      |
|                                     |                                          | Tabletop width:          | 80 cm       |
| Tabletop colour:                    | rabac                                    |                          |             |
| Edge thickness:                     | 34 mm                                    |                          |             |
| Tabletop width:                     | 80 cm                                    |                          |             |
| Product made from sustainable wood: | yes                                      |                          |             |
| Sustainable:                        | yes                                      |                          |             |