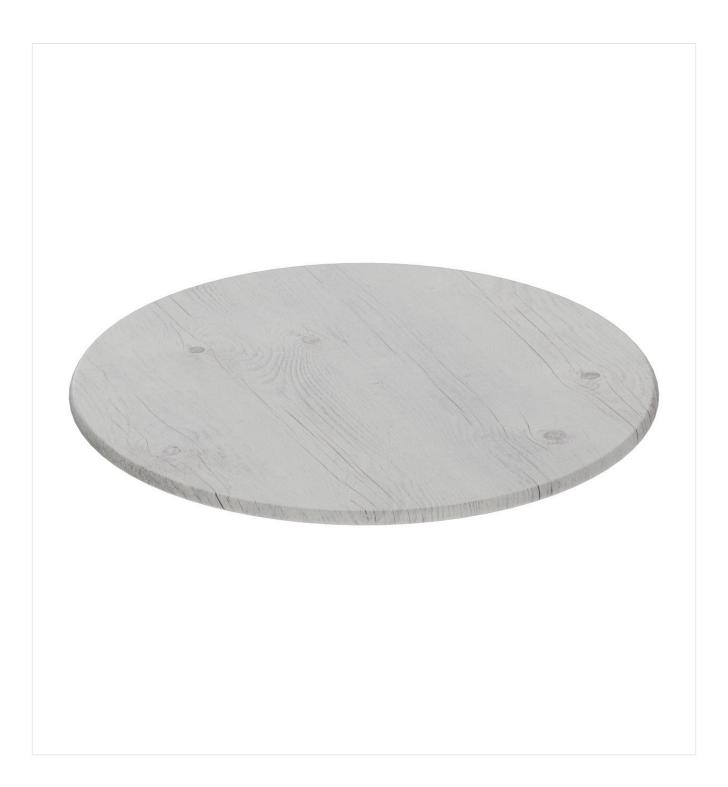

# **TABLETOP**

For a versatile table: our Easy Slim tabletop for your outdoor and indoor areas. The CPL surface of Easy Slim defies all weather conditions and fits into almost any catering ambience thanks to its design diversity. Thanks to the easy-care surface, the impact-resistant panel is optimally protected against moisture penetration and is therefore ideal for outdoor use. Easy Slim is available with nine different decors in square or round shape and is the narrower version of our classic tabletop "Easy Classic".

#### Product details

Product Code: 101WQB

Model name: Tischplatte

Product type: Tabletop

Tabletop depth: 70 cm

Tabletop material: Easy Slim

(chipboard CPL

coated)

Tabletop colour: white wood finish

Edge thickness: 16 mm

Tabletop width: 70 cm

Product made from sustainable wood:

yes

yes

Sustainable:

### Technical specifications

Product Code: 101WQB

Model name: Tischplatte

Product type: Tabletop

Application area: outdoors

Weight: 5 kg

Tabletop width: 70 cm