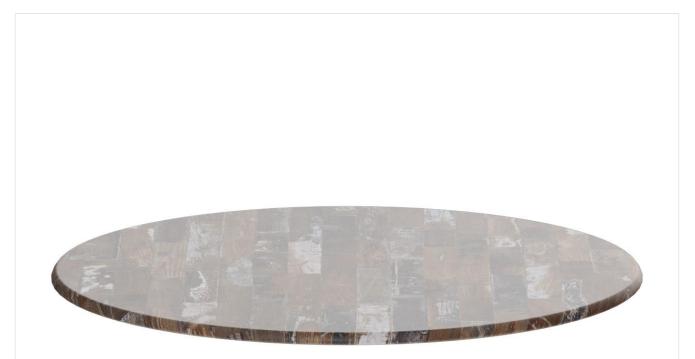

## TABLETOP

GO IN GmbH | Email: info@goin.eu | www.goin.eu

For a versatile table: our Easy Slim tabletop for your outdoor and indoor areas. The CPL surface of Easy Slim defies all weather conditions and fits into almost any catering ambience thanks to its design diversity. Thanks to the easy-care surface, the impact-resistant panel is optimally protected against moisture penetration and is therefore ideal for outdoor use. Easy Slim is available with nine different decors in square or round shape and is the narrower version of our classic tabletop "Easy Classic".

### Your chosen variant

|  | Product details                     |                             | Technical   |
|--|-------------------------------------|-----------------------------|-------------|
|  | Product Code:                       | 101WQ9                      | Product Co  |
|  | Model name:                         | Tischplatte                 | Model nam   |
|  | Product type:                       | Tabletop                    | Product typ |
|  | Tabletop depth:                     | 80 cm                       | Application |
|  | Tabletop material:                  | Easy Slim<br>(chipboard CPL | Weight:     |
|  |                                     | coated)                     | Tabletop w  |
|  | Tabletop colour:                    | kentucky brown              |             |
|  | Edge thickness:                     | 16 mm                       |             |
|  | Tabletop width:                     | 80 cm                       |             |
|  | Product made from sustainable wood: | yes                         |             |
|  | Sustainable:                        | yes                         |             |