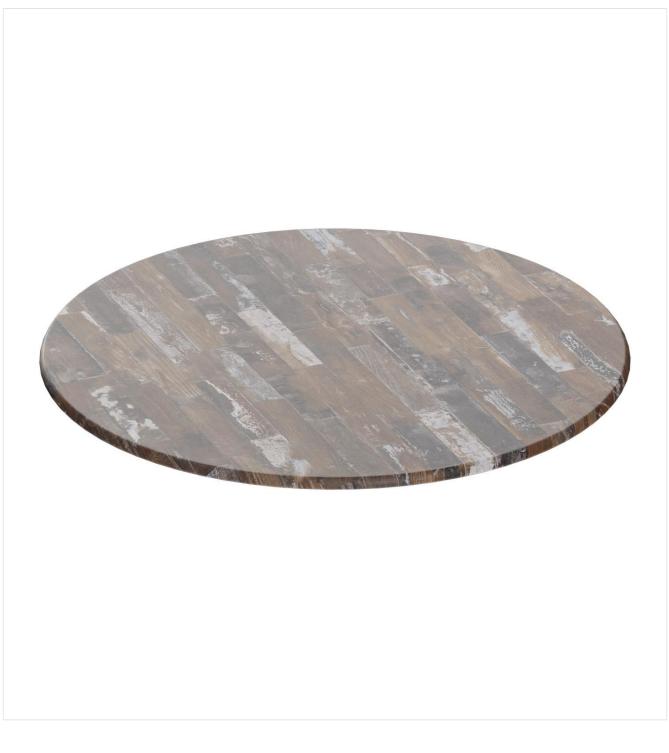

## TABLETOP

GO IN GmbH | Email: info@goin.eu | www.goin.eu

For a versatile table: our Easy Slim tabletop for your outdoor and indoor areas. The CPL surface of Easy Slim defies all weather conditions and fits into almost any catering ambience thanks to its design diversity. Thanks to the easy-care surface, the impact-resistant panel is optimally protected against moisture penetration and is therefore ideal for outdoor use. Easy Slim is available with nine different decors in square or round shape and is the narrower version of our classic tabletop "Easy Classic".

### Your chosen variant

|  | Product details                     |                             | Technical   |
|--|-------------------------------------|-----------------------------|-------------|
|  | Product Code:                       | 101WQ9                      | Product Co  |
|  | Model name:                         | Tischplatte                 | Model nam   |
|  | Product type:                       | Tabletop                    | Product typ |
|  | Tabletop depth:                     | 80 cm                       | Application |
|  | Tabletop material:                  | Easy Slim<br>(chipboard CPL | Weight:     |
|  |                                     | coated)                     | Tabletop w  |
|  | Tabletop colour:                    | kentucky brown              |             |
|  | Edge thickness:                     | 16 mm                       |             |
|  | Tabletop width:                     | 80 cm                       |             |
|  | Product made from sustainable wood: | yes                         |             |
|  | Sustainable:                        | yes                         |             |