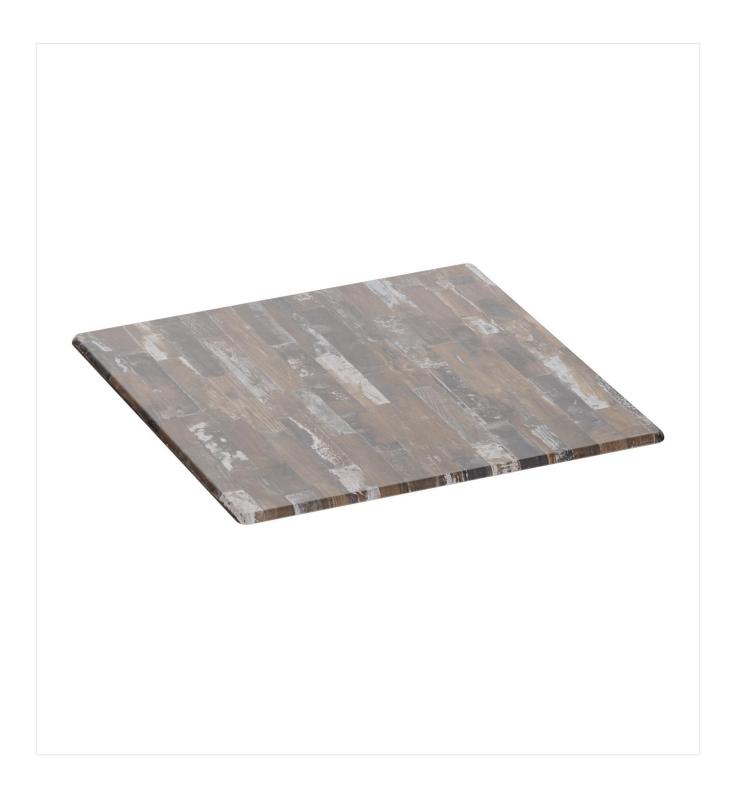

# **TABLETOP**

For a versatile table: our Easy Slim tabletop for your outdoor and indoor areas. The CPL surface of Easy Slim defies all weather conditions and fits into almost any catering ambience thanks to its design diversity. Thanks to the easy-care surface, the impact-resistant panel is optimally protected against moisture penetration and is therefore ideal for outdoor use. Easy Slim is available with nine different decors in square or round shape and is the narrower version of our classic tabletop "Easy Classic".

Tabletop colour: kentucky brown

Edge thickness: 16 mm

Tabletop width: 70 cm

Product made from sustainable wood:

yes

Sustainable: yes