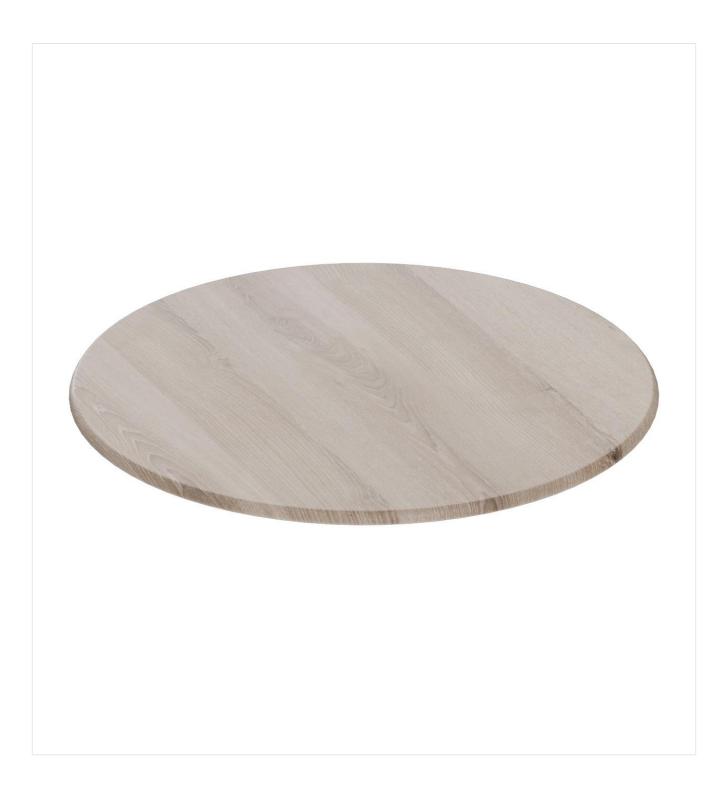

# **TABLETOP**

For a versatile table: our Easy Slim tabletop for your outdoor and indoor areas. The CPL surface of Easy Slim defies all weather conditions and fits into almost any catering ambience thanks to its design diversity. Thanks to the easy-care surface, the impact-resistant panel is optimally protected against moisture penetration and is therefore ideal for outdoor use. Easy Slim is available with nine different decors in square or round shape and is the narrower version of our classic tabletop "Easy Classic".

#### Product details

Product Code: 101WQ7

Model name: Tischplatte

Product type: Tabletop

Tabletop depth: 70 cm

Tabletop material: Easy Slim (chipboard CPL coated)

Tabletop colour: messina oak

Edge thickness: 16 mm

Tabletop width: 70 cm

Product made from sustainable wood:

yes

Sustainable: yes