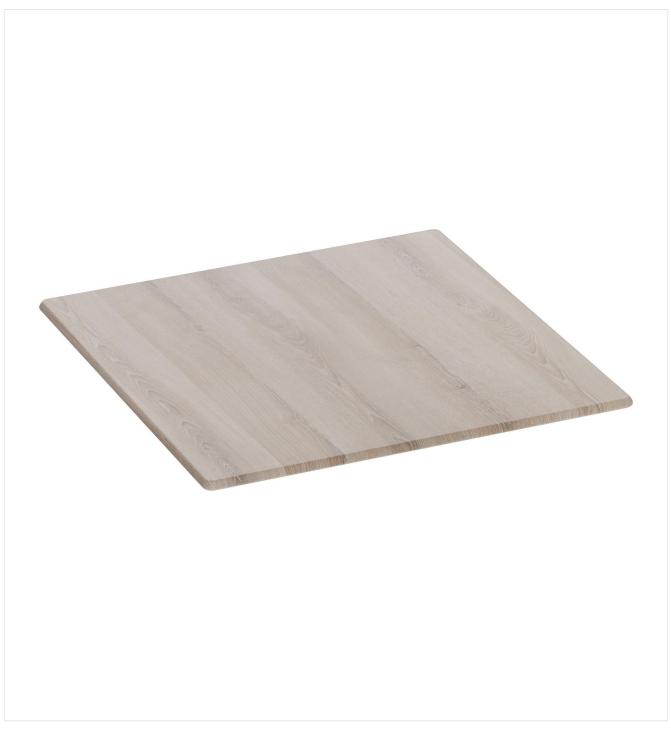

### TABLETOP

GO IN GmbH | Email: info@goin.eu | www.goin.eu

For a versatile table: our Easy Slim tabletop for your outdoor and indoor areas. The CPL surface of Easy Slim defies all weather conditions and fits into almost any catering ambience thanks to its design diversity. Thanks to the easy-care surface, the impact-resistant panel is optimally protected against moisture penetration and is therefore ideal for outdoor use. Easy Slim is available with nine different decors in square or round shape and is the narrower version of our classic tabletop "Easy Classic".

#### Your chosen variant

| Product details                     |                                        | Technical specifications |             |
|-------------------------------------|----------------------------------------|--------------------------|-------------|
| Product Code:                       | 101WQ6                                 | Product Code:            | 101WQ6      |
| Model name:                         | Tischplatte                            | Model name:              | Tischplatte |
| Product type:                       | Tabletop                               | Product type:            | Tabletop    |
| Tabletop depth:                     | 80 cm                                  | Application area:        | outdoors    |
| Tabletop material:                  | Easy Slim<br>(chipboard CPL<br>coated) | Weight:                  | 8.1 kg      |
|                                     |                                        | Tabletop width:          | 80 cm       |
| Tabletop colour:                    | messina oak                            |                          |             |
| Edge thickness:                     | 16 mm                                  |                          |             |
| Tabletop width:                     | 80 cm                                  |                          |             |
| Product made from sustainable wood: | yes                                    |                          |             |
| Sustainable:                        | yes                                    |                          |             |