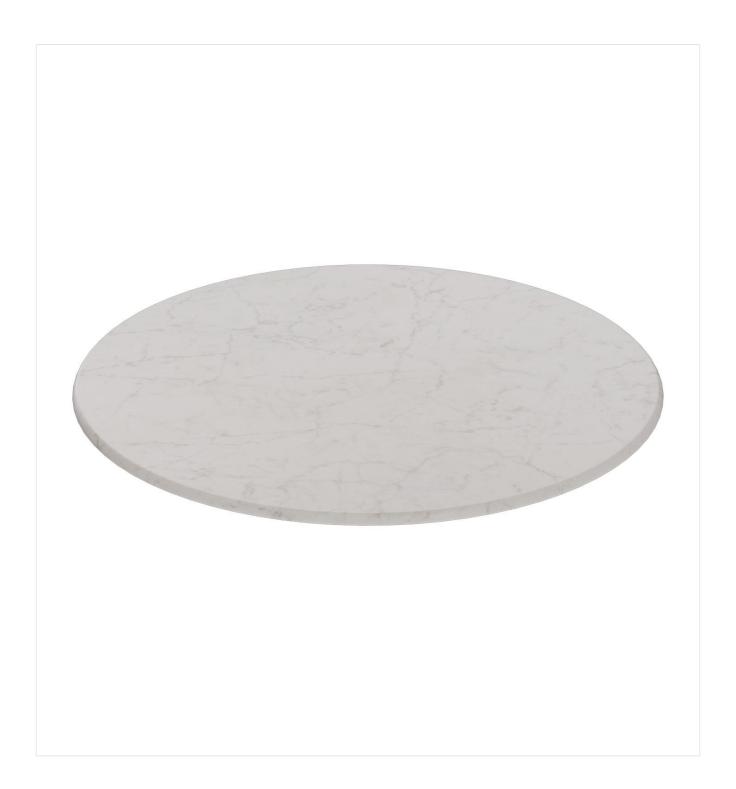

# **TABLETOP**

For a versatile table: our Easy Slim tabletop for your outdoor and indoor areas. The CPL surface of Easy Slim defies all weather conditions and fits into almost any catering ambience thanks to its design diversity. Thanks to the easy-care surface, the impact-resistant panel is optimally protected against moisture penetration and is therefore ideal for outdoor use. Easy Slim is available with nine different decors in square or round shape and is the narrower version of our classic tabletop "Easy Classic".

101WQ5

Tabletop colour: white marble

Edge thickness: 16 mm

Tabletop width: 80 cm

Product made from

sustainable wood:

Sustainable:

yes