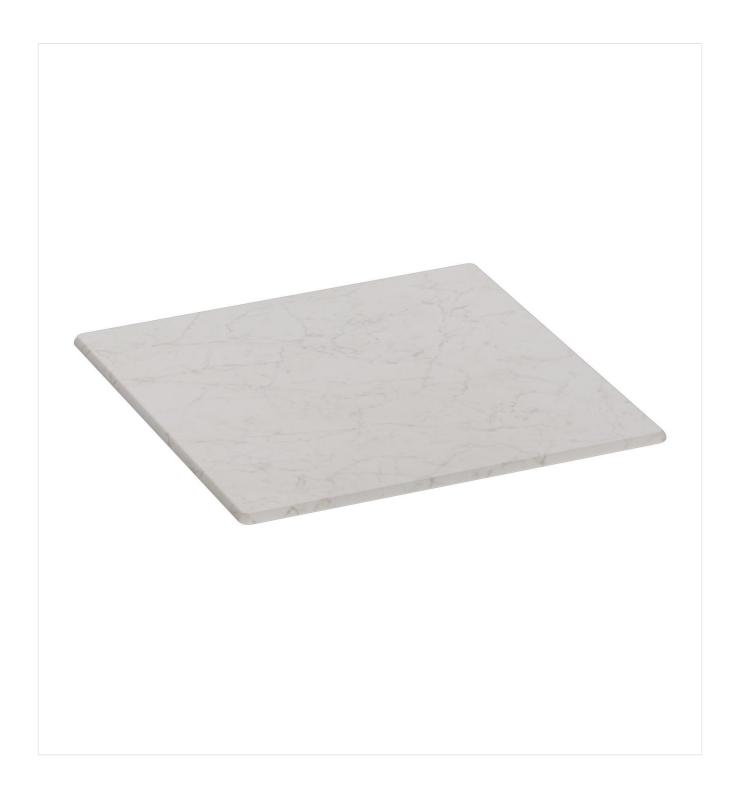

# **TABLETOP**

For a versatile table: our Easy Slim tabletop for your outdoor and indoor areas. The CPL surface of Easy Slim defies all weather conditions and fits into almost any catering ambience thanks to its design diversity. Thanks to the easy-care surface, the impact-resistant panel is optimally protected against moisture penetration and is therefore ideal for outdoor use. Easy Slim is available with nine different decors in square or round shape and is the narrower version of our classic tabletop "Easy Classic".

#### Product details

Product Code:

Model name: Tischplatte

Product type: Tabletop

Tabletop depth: 70 cm

Tabletop material: Easy Slim

(chipboard CPL

coated)

101WQ4

Tabletop colour: white marble

Edge thickness: 16 mm

Tabletop width: 70 cm

Product made from sustainable wood:

yes

Sustainable: yes

### Technical specifications

Product Code: 101WQ4

Model name: Tischplatte

Product type: Tabletop

Application area: outdoors

Weight: 6.3 kg

Tabletop width: 70 cm