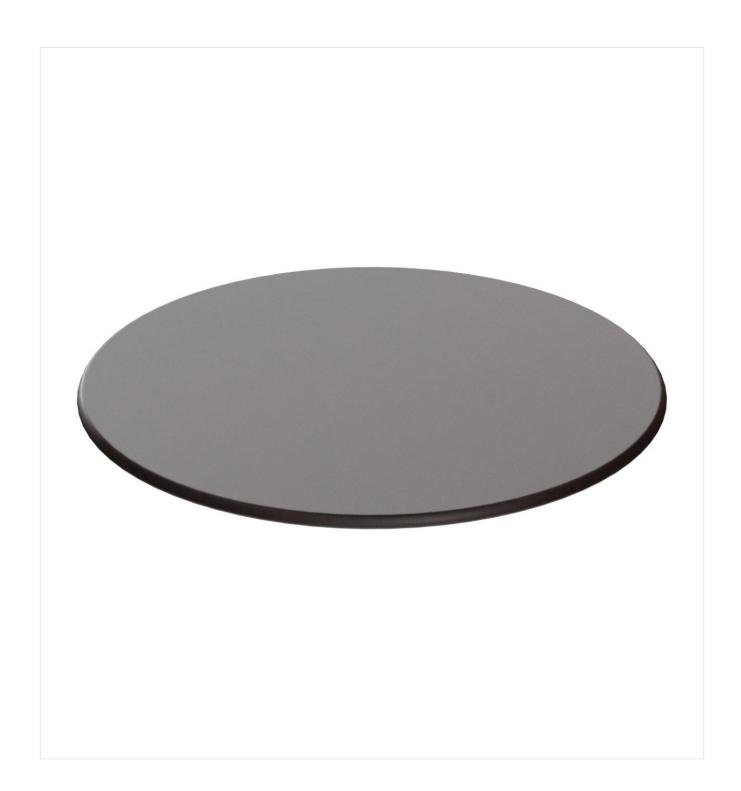

# **TABLETOP**

For a versatile table: our Easy Slim tabletop for your outdoor and indoor areas. The CPL surface of Easy Slim defies all weather conditions and fits into almost any catering ambience thanks to its design diversity. Thanks to the easy-care surface, the impact-resistant panel is optimally protected against moisture penetration and is therefore ideal for outdoor use. Easy Slim is available with nine different decors in square or round shape and is the narrower version of our classic tabletop "Easy Classic".

#### Product details

Product Code: 101WQ3

Model name: Tischplatte

Product type: Tabletop

Tabletop depth: 70 cm

Tabletop material: Easy Slim

(chipboard CPL

coated)

yes

yes

Tabletop colour: walnut

Edge thickness: 16 mm

Tabletop width: 70 cm

Product made from

sustainable wood:

Sustainable: