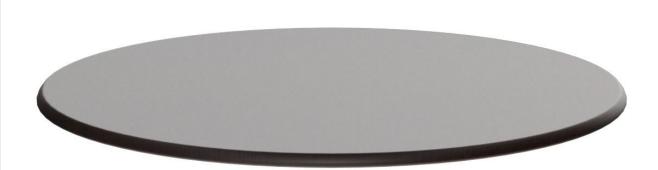

# **TABLETOP**

For a versatile table: our Easy Slim tabletop for your outdoor and indoor areas. The CPL surface of Easy Slim defies all weather conditions and fits into almost any catering ambience thanks to its design diversity. Thanks to the easy-care surface, the impact-resistant panel is optimally protected against moisture penetration and is therefore ideal for outdoor use. Easy Slim is available with nine different decors in square or round shape and is the narrower version of our classic tabletop "Easy Classic".

#### Product details

Product Code: 101WQ3

Model name: Tischplatte

Product type: Tabletop

Tabletop depth: 70 cm

Tabletop material: Easy Slim

(chipboard CPL

coated)

yes

yes

Tabletop colour: walnut

Edge thickness: 16 mm

Tabletop width: 70 cm

Product made from

sustainable wood:

Sustainable: