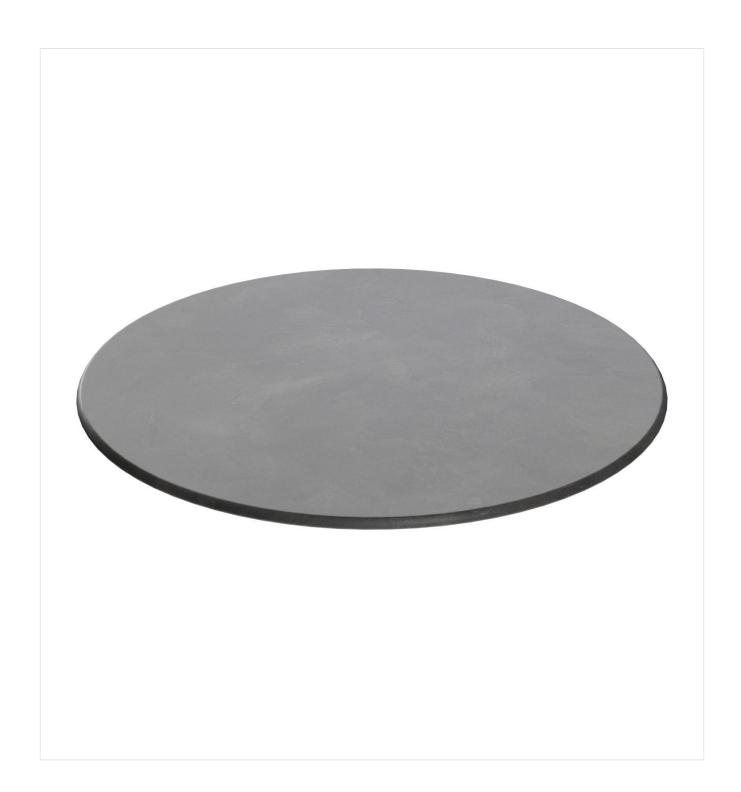

# **TABLETOP**

For a versatile table: our Easy Slim tabletop for your outdoor and indoor areas. The CPL surface of Easy Slim defies all weather conditions and fits into almost any catering ambience thanks to its design diversity. Thanks to the easy-care surface, the impact-resistant panel is optimally protected against moisture penetration and is therefore ideal for outdoor use. Easy Slim is available with nine different decors in square or round shape and is the narrower version of our classic tabletop "Easy Classic".

#### Product details

Product Code: 101WQ2

Model name: Tischplatte

Product type: Tabletop

Tabletop depth: 80 cm

Tabletop material: Easy Slim (chipboard CPL coated)

16 mm

80 cm

yes

yes

Tabletop colour: rabac

Edge thickness:

Tabletop width:

Product made from sustainable wood:

Sustainable:

### Technical specifications

Product Code: 101WQ2

Model name: Tischplatte

Product type: Tabletop

Application area: outdoors

Weight: 6.3 kg

Tabletop width: 80 cm