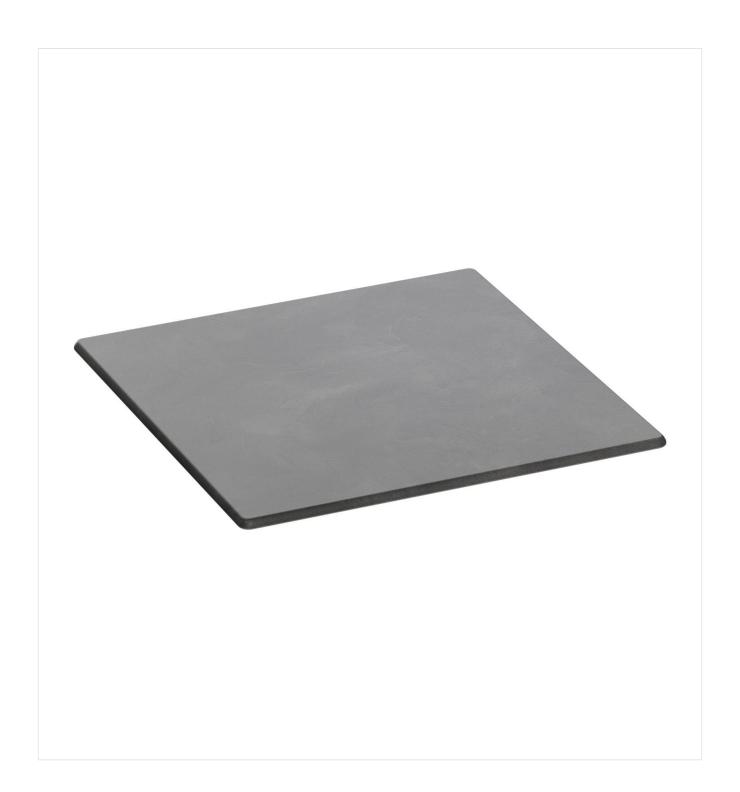

# **TABLETOP**

For a versatile table: our Easy Slim tabletop for your outdoor and indoor areas. The CPL surface of Easy Slim defies all weather conditions and fits into almost any catering ambience thanks to its design diversity. Thanks to the easy-care surface, the impact-resistant panel is optimally protected against moisture penetration and is therefore ideal for outdoor use. Easy Slim is available with nine different decors in square or round shape and is the narrower version of our classic tabletop "Easy Classic".

#### Product details

Product Code: 101WQ1

Model name: Tischplatte

Product type: Tabletop

Tabletop depth: 70 cm

Tabletop material: Easy Slim

(chipboard CPL

coated)

Tabletop colour: rabac

Edge thickness: 16 mm

Tabletop width: 70 cm

Product made from

sustainable wood:

Sustainable:

yes

yes