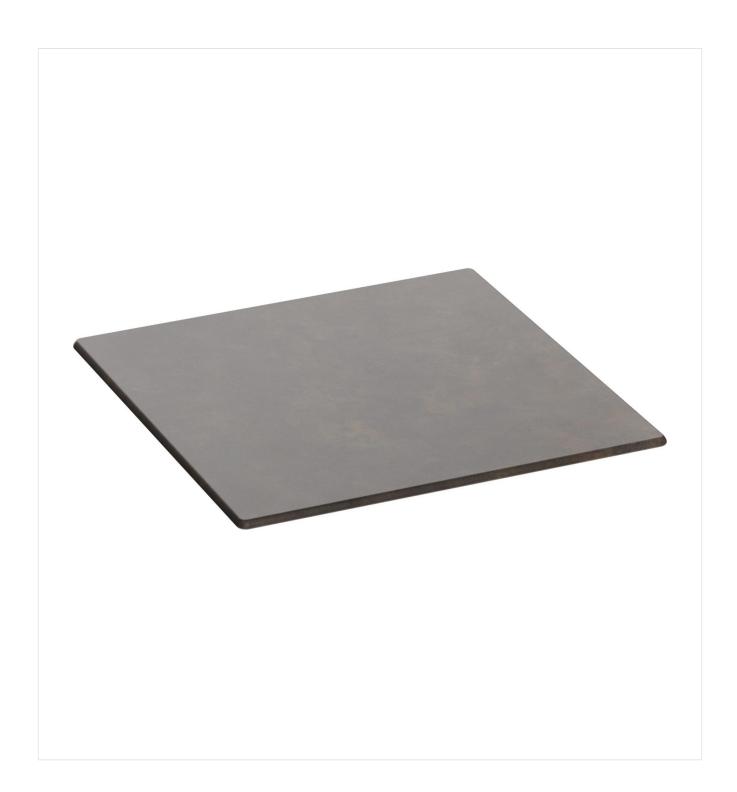

# **TABLETOP**

For a versatile table: our Easy Slim tabletop for your outdoor and indoor areas. The CPL surface of Easy Slim defies all weather conditions and fits into almost any catering ambience thanks to its design diversity. Thanks to the easy-care surface, the impact-resistant panel is optimally protected against moisture penetration and is therefore ideal for outdoor use. Easy Slim is available with nine different decors in square or round shape and is the narrower version of our classic tabletop "Easy Classic".

#### Product details

Product Code: 101WQ0

Model name: Tischplatte

Product type: Tabletop

Tabletop depth: 80 cm

Tabletop material: Easy Slim

(chipboard CPL

coated)

yes

Tabletop colour: tin bronze

Edge thickness: 16 mm

Tabletop width: 80 cm

Product made from

sustainable wood:

Sustainable: yes

### Technical specifications

Product Code: 101WQ0

Model name: Tischplatte

Product type: Tabletop

Application area: outdoors

Weight: 8.1 kg

Tabletop width: 80 cm