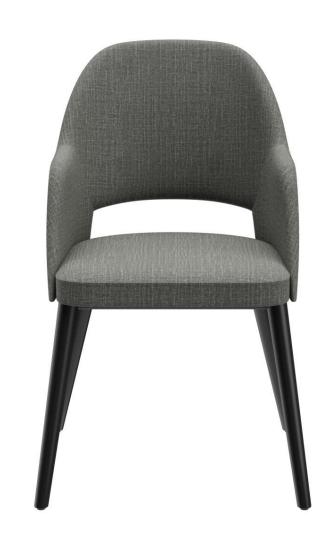

The upholstered chair Liska has an opening in the backrest, which is its stand-out feature. These extremely comfortable models are available with the cover fabrics Cosy and Minea, as well as with three different frames: natural oak, merano brown beech or black with brass sleeves for an extravagant look.

#### Product details

|  | Product Code:     | 101WPZ                      |
|--|-------------------|-----------------------------|
|  | Model name:       | Liska                       |
|  | Product type:     | arm chair                   |
|  | Frame material:   | beech                       |
|  | Frame colour:     | black stained and varnished |
|  | Seat type:        | With armrests               |
|  | Seating material: | Fabric Minea                |
|  | Seating colour:   | grey                        |
|  | Floor glider:     | plastic gliders<br>included |
|  |                   |                             |