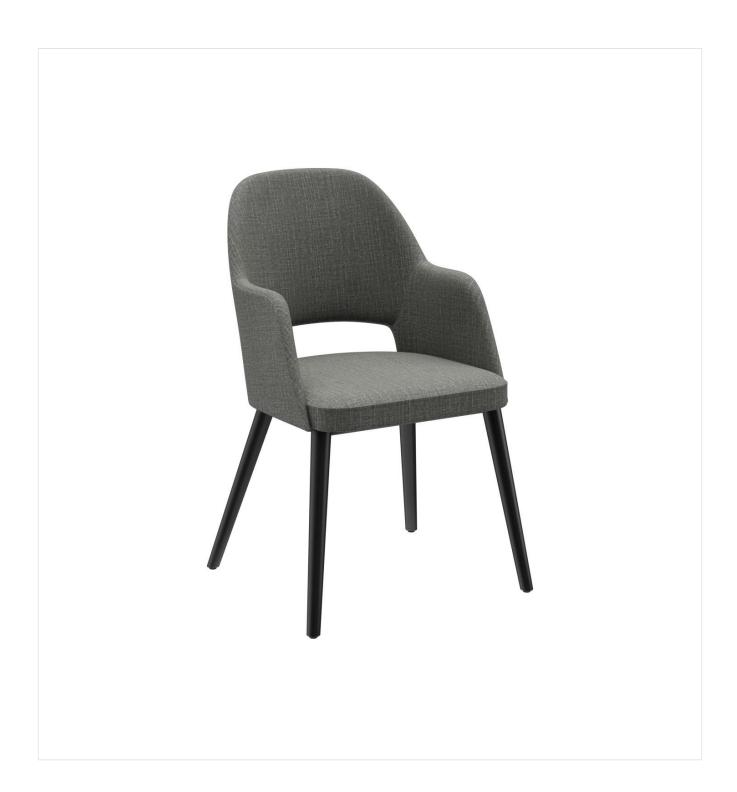

The upholstered chair Liska has an opening in the backrest, which is its stand-out feature. These extremely comfortable models are available with the cover fabrics Cosy and Minea, as well as with three different frames: natural oak, merano brown beech or black with brass sleeves for an extravagant look.

#### Product details

|  | Product Code:     | 101WPZ                      |
|--|-------------------|-----------------------------|
|  | Model name:       | Liska                       |
|  | Product type:     | arm chair                   |
|  | Frame material:   | beech                       |
|  | Frame colour:     | black stained and varnished |
|  | Seat type:        | With armrests               |
|  | Seating material: | Fabric Minea                |
|  | Seating colour:   | grey                        |
|  | Floor glider:     | plastic gliders<br>included |
|  |                   |                             |