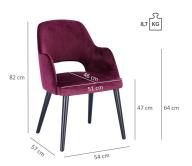

#### Technical specifications

| Product Code:     | 101WPZ                                               |
|-------------------|------------------------------------------------------|
| Model name:       | Liska                                                |
| Product type:     | arm chair                                            |
| Application area: | indoors                                              |
| Not suitable for: | mountain-, maritime-, desert-climate, swimming-pools |
| Height:           | 82 cm                                                |
| Seat height:      | 47 cm                                                |
| Width:            | 54 cm                                                |
| Depth:            | 57 cm                                                |
| Weight:           | 11 kg                                                |
| GO IN Premium:    | ja                                                   |
|                   |                                                      |