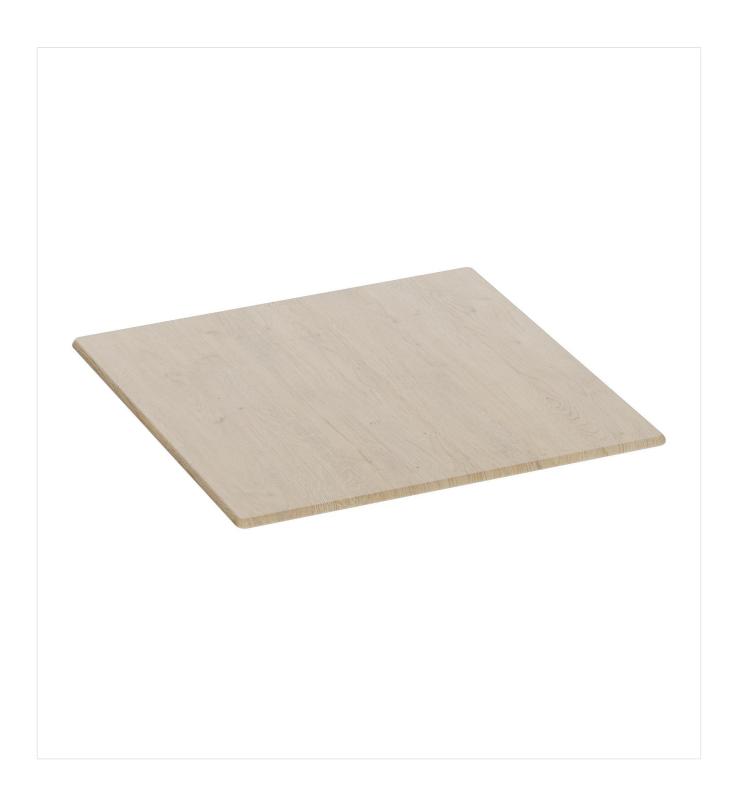

# **TABLETOP**

For a versatile table: our Easy Slim tabletop for your outdoor and indoor areas. The CPL surface of Easy Slim defies all weather conditions and fits into almost any catering ambience thanks to its design diversity. Thanks to the easy-care surface, the impact-resistant panel is optimally protected against moisture penetration and is therefore ideal for outdoor use. Easy Slim is available with nine different decors in square or round shape and is the narrower version of our classic tabletop "Easy Classic".

#### Product details

Product Code: 101WPY Model name: Tischplatte

Product type: Tabletop

Tabletop depth: 80 cm

Tabletop material: Easy Slim

(chipboard CPL

coated)

yes

oak oiled Tabletop colour:

Edge thickness: 16 mm

Tabletop width: 80 cm

Product made from sustainable wood:

Sustainable: yes