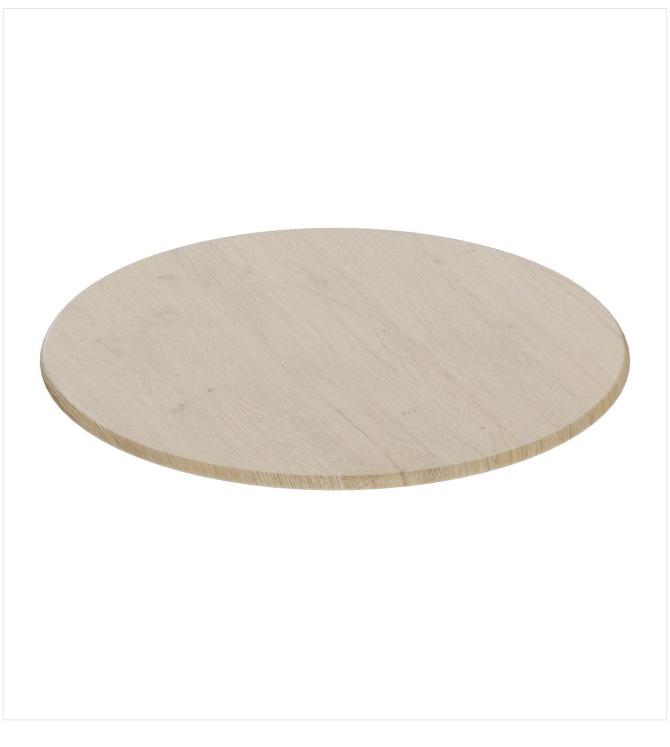

# TABLETOP

GO IN GmbH | Email: info@goin.eu | www.goin.eu

For a versatile table: our Easy Slim tabletop for your outdoor and indoor areas. The CPL surface of Easy Slim defies all weather conditions and fits into almost any catering ambience thanks to its design diversity. Thanks to the easy-care surface, the impact-resistant panel is optimally protected against moisture penetration and is therefore ideal for outdoor use. Easy Slim is available with nine different decors in square or round shape and is the narrower version of our classic tabletop "Easy Classic".

#### Your chosen variant

| Product details                     |                                        | Technical specifications |             |
|-------------------------------------|----------------------------------------|--------------------------|-------------|
| Product Code:                       | 101WPX                                 | Product Code:            | 101WPX      |
| Model name:                         | Tischplatte                            | Model name:              | Tischplatte |
| Product type:                       | Tabletop                               | Product type:            | Tabletop    |
| Tabletop depth:                     | 70 cm                                  | Application area:        | outdoors    |
| Tabletop material:                  | Easy Slim<br>(chipboard CPL<br>coated) | Weight:                  | 5 kg        |
|                                     |                                        | Tabletop width:          | 70 cm       |
| Tabletop colour:                    | oak oiled                              |                          |             |
| Edge thickness:                     | 16 mm                                  |                          |             |
| Tabletop width:                     | 70 cm                                  |                          |             |
| Product made from sustainable wood: | yes                                    |                          |             |
| Sustainable:                        | yes                                    |                          |             |