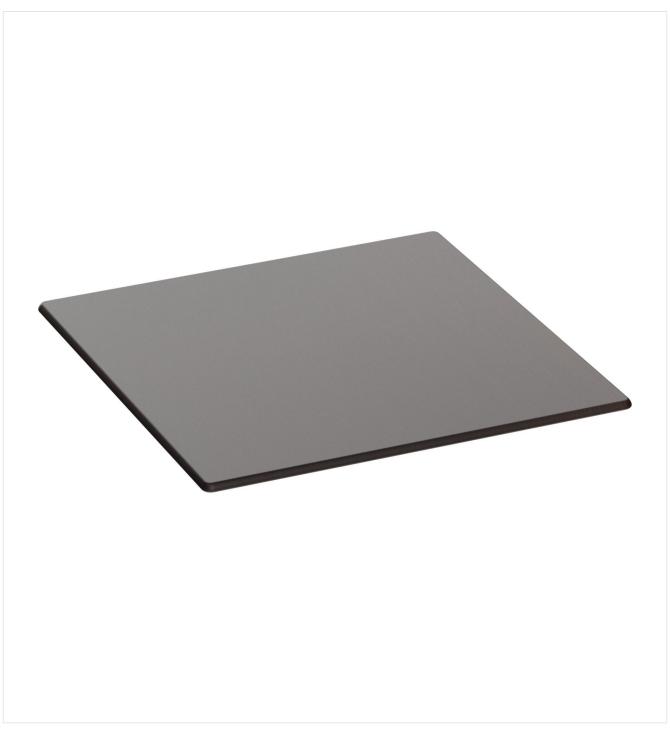

## TABLETOP

GO IN GmbH | Email: info@goin.eu | www.goin.eu

For a versatile table: our Easy Slim tabletop for your outdoor and indoor areas. The CPL surface of Easy Slim defies all weather conditions and fits into almost any catering ambience thanks to its design diversity. Thanks to the easy-care surface, the impact-resistant panel is optimally protected against moisture penetration and is therefore ideal for outdoor use. Easy Slim is available with nine different decors in square or round shape and is the narrower version of our classic tabletop "Easy Classic".

### Your chosen variant

| Product details                     |                                        | Technical specifications |             |  |
|-------------------------------------|----------------------------------------|--------------------------|-------------|--|
| Product Code:                       | 101WKW                                 | Product Code:            | 101WKW      |  |
| Model name:                         | Tischplatte                            | Model name:              | Tischplatte |  |
| Product type:                       | Tabletop                               | Product type:            | Tabletop    |  |
| Tabletop depth:                     | 80 cm                                  | Application area:        | outdoors    |  |
| Tabletop material:                  | Easy Slim<br>(chipboard CPL<br>coated) | Weight:                  | 8.1 kg      |  |
|                                     |                                        | Tabletop width:          | 80 cm       |  |
| Tabletop colour:                    | walnut                                 |                          |             |  |
| Edge thickness:                     | 16 mm                                  |                          |             |  |
| Tabletop width:                     | 80 cm                                  |                          |             |  |
| Product made from sustainable wood: | yes                                    |                          |             |  |
| Sustainable:                        | yes                                    |                          |             |  |