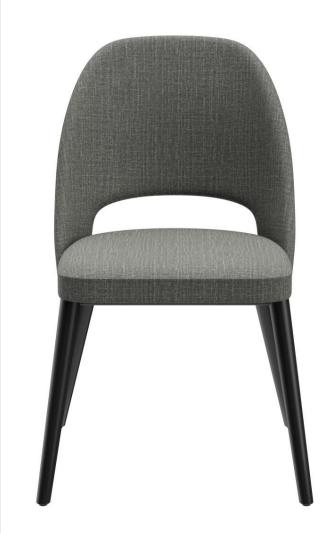

# CHAIR LISKA

The upholstered chair Liska has an opening in the backrest, which is its stand-out feature. These extremely comfortable models are available with the cover fabrics Cosy and Minea, as well as with three different frames: natural oak, merano brown beech or black with brass sleeves for an extravagant look.

#### Product details

| Product Code:     | 101WGY                      |
|-------------------|-----------------------------|
| Model name:       | Liska                       |
| Product type:     | chair                       |
| Frame material:   | beech                       |
| Frame colour:     | black stained and varnished |
| Seat type:        | Without armrest             |
| Seating material: | Fabric Minea                |
| Seating colour:   | grey                        |
| Floor glider:     | plastic gliders<br>included |