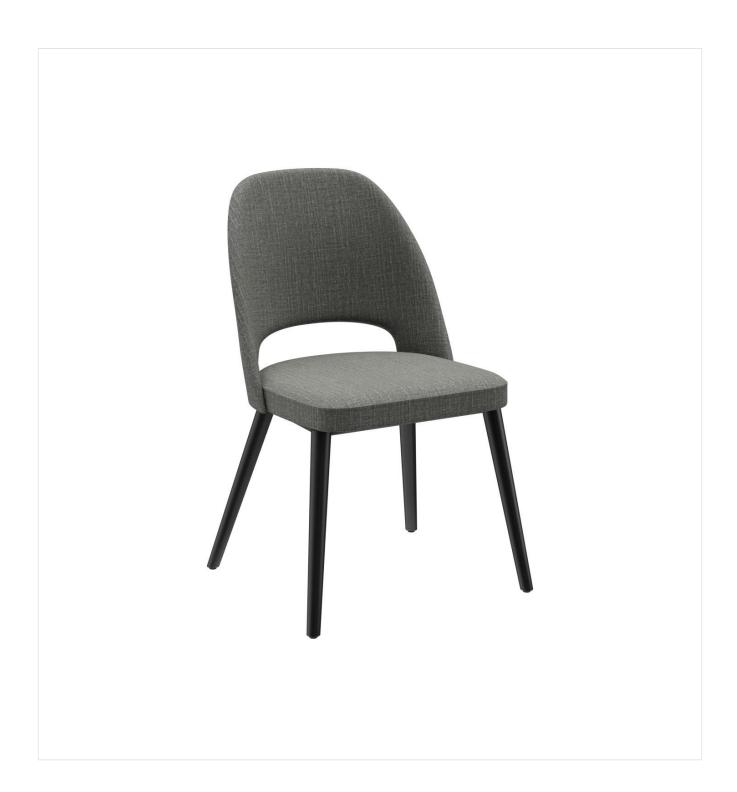

# CHAIR LISKA

The upholstered chair Liska has an opening in the backrest, which is its stand-out feature. These extremely comfortable models are available with the cover fabrics Cosy and Minea, as well as with three different frames: natural oak, merano brown beech or black with brass sleeves for an extravagant look.

#### Product details

| Product Code:     | 101WGY                      |
|-------------------|-----------------------------|
| Model name:       | Liska                       |
| Product type:     | chair                       |
| Frame material:   | beech                       |
| Frame colour:     | black stained and varnished |
| Seat type:        | Without armrest             |
| Seating material: | Fabric Minea                |
| Seating colour:   | grey                        |
| Floor glider:     | plastic gliders<br>included |