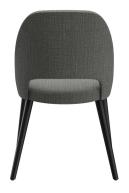

# CHAIR LISKA

The upholstered chair Liska has an opening in the backrest, which is its stand-out feature. These extremely comfortable models are available with the cover fabrics Cosy and Minea, as well as with three different frames: natural oak, merano brown beech or black with brass sleeves for an extravagant look.

#### Product details

| Product Code:     | 101WGY                      |
|-------------------|-----------------------------|
| Model name:       | Liska                       |
| Product type:     | chair                       |
| Frame material:   | beech                       |
| Frame colour:     | black stained and varnished |
| Seat type:        | Without armrest             |
| Seating material: | Fabric Minea                |
| Seating colour:   | grey                        |
| Floor glider:     | plastic gliders<br>included |