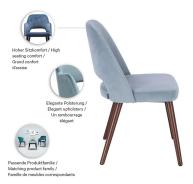

# CHAIR LISKA

The upholstered chair Liska has an opening in the backrest, which is its stand-out feature. These extremely comfortable models are available with the cover fabrics Cosy and Minea, as well as with three different frames: natural oak, merano brown beech or black with brass sleeves for an extravagant look.

#### Product details

| Product Code:     | 101WGY                      |
|-------------------|-----------------------------|
| Model name:       | Liska                       |
| Product type:     | chair                       |
| Frame material:   | beech                       |
| Frame colour:     | black stained and varnished |
| Seat type:        | Without armrest             |
| Seating material: | Fabric Minea                |
| Seating colour:   | grey                        |
| Floor glider:     | plastic gliders<br>included |