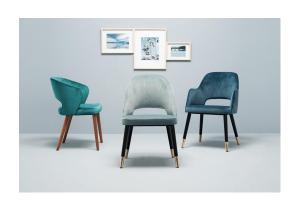

# CHAIR LISKA

The upholstered chair Liska has an opening in the backrest, which is its stand-out feature. These extremely comfortable models are available with the cover fabrics Cosy and Minea, as well as with three different frames: natural oak, merano brown beech or black with brass sleeves for an extravagant look.