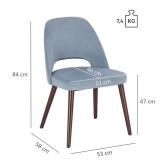

### Technical specifications

| Product Code:     | 101WGY                                               |
|-------------------|------------------------------------------------------|
| Model name:       | Liska                                                |
| Product type:     | chair                                                |
| Application area: | indoors                                              |
| Not suitable for: | mountain-, maritime-, desert-climate, swimming-pools |
| Height:           | 84 cm                                                |
| Seat height:      | 47 cm                                                |
| Width:            | 53 cm                                                |
| Depth:            | 58 cm                                                |
| Weight:           | 9.7 kg                                               |
| GO IN Premium:    | ja                                                   |
|                   |                                                      |