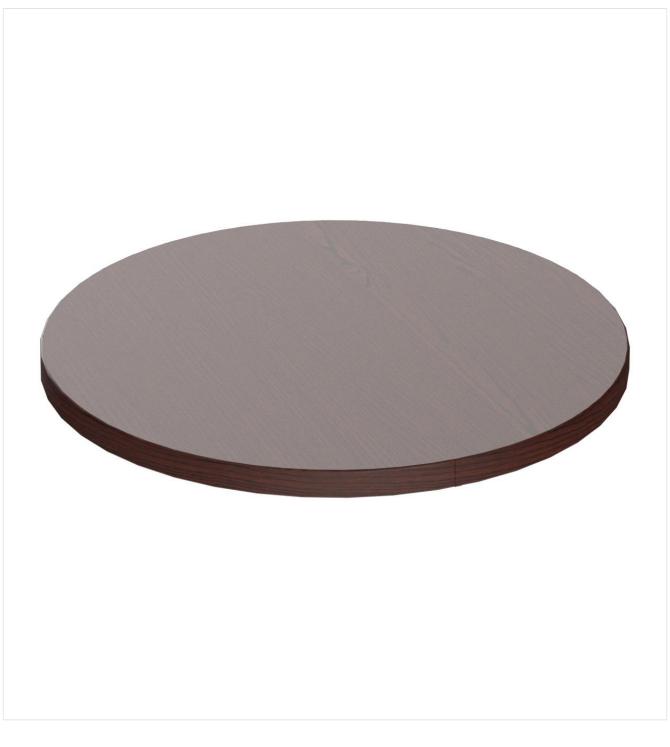

# TABLETOP

GO IN GmbH | Email: info@goin.eu | www.goin.eu

Sako looks natural and modern. It is made of varnished veneered ash or oak wood. The tabletop features a solid wooden edge and is available in two attractive colours, a range of sizes, round, square and rectangular versions.

#### Product details

| Product Code:      | 101WEX                                |
|--------------------|---------------------------------------|
| Model name:        | Tischplatte                           |
| Product type:      | Tabletop                              |
| Tabletop depth:    | 70 cm                                 |
| Tabletop material: | Sako (chipboard,<br>real wood veneer) |
| Tabletop colour:   | ash, walnut stained<br>and varnished  |
| Edge thickness:    | 35 mm                                 |
| Tabletop width:    | 70 cm                                 |