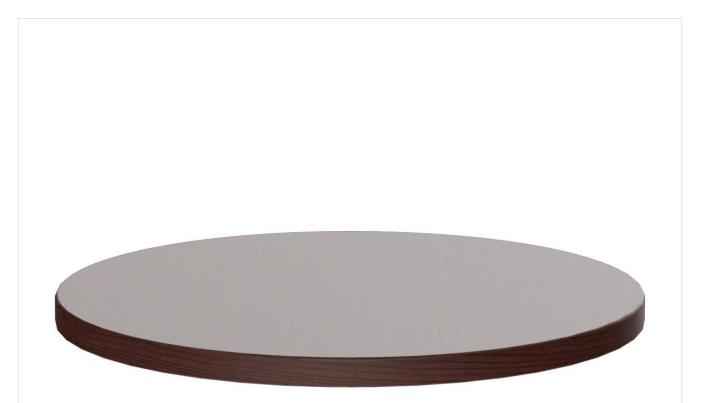

# TABLETOP

GO IN GmbH | Email: info@goin.eu | www.goin.eu

Sako looks natural and modern. It is made of varnished veneered ash or oak wood. The tabletop features a solid wooden edge and is available in two attractive colours, a range of sizes, round, square and rectangular versions.

#### Product details

| Product Code:      | 101WEX                                |
|--------------------|---------------------------------------|
| Model name:        | Tischplatte                           |
| Product type:      | Tabletop                              |
| Tabletop depth:    | 70 cm                                 |
| Tabletop material: | Sako (chipboard,<br>real wood veneer) |
| Tabletop colour:   | ash, walnut stained<br>and varnished  |
| Edge thickness:    | 35 mm                                 |
| Tabletop width:    | 70 cm                                 |