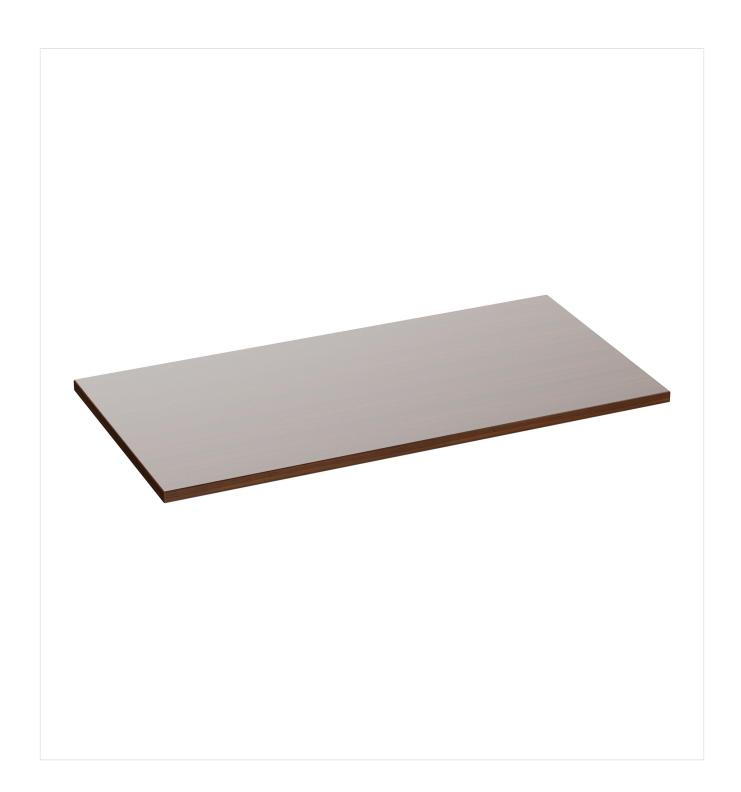

#### Product details

| Product Code:      | 101WBG                                 |
|--------------------|----------------------------------------|
| Model name:        | Tischplatte                            |
| Product type:      | Tabletop                               |
| Tabletop depth:    | 80 cm                                  |
| Tabletop material: | Sako (chipboard, real wood veneer)     |
| Tabletop colour:   | Nussbaum natur<br>transparent lackiert |
| Edge thickness:    | 35 mm                                  |
| Tabletop width:    | 160 cm                                 |

### Technical specifications

| Product Code:     | 101WBG                                               |
|-------------------|------------------------------------------------------|
| Model name:       | Tischplatte                                          |
| Product type:     | Tabletop                                             |
| Application area: | indoors                                              |
| Not suitable for: | mountain-, maritime-, desert-climate, swimming-pools |
| Weight:           | 32.3 kg                                              |
| Tabletop width:   | 160 cm                                               |