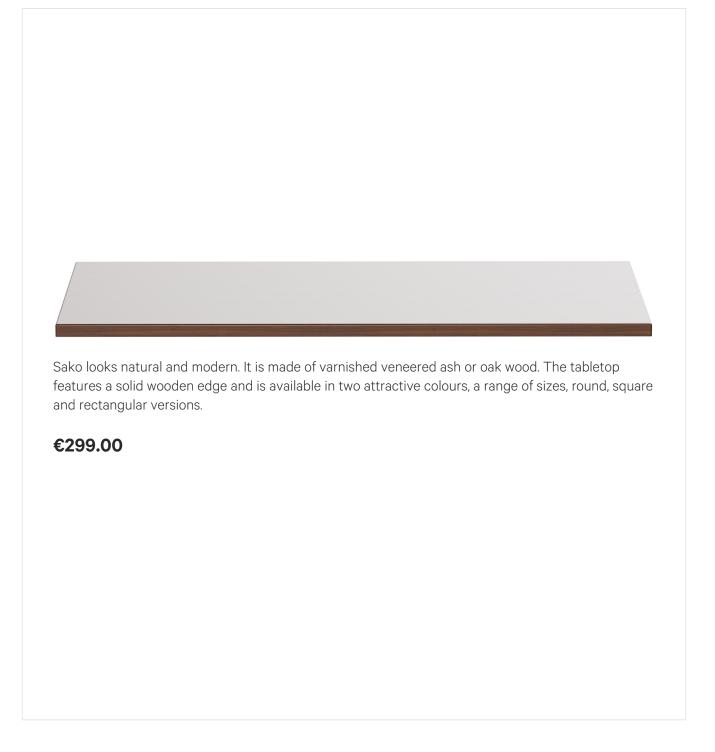

#### Product details

| Product Code:      | 101WBG                                 |
|--------------------|----------------------------------------|
| Model name:        | Tischplatte                            |
| Product type:      | Tabletop                               |
| Tabletop depth:    | 80 cm                                  |
| Tabletop material: | Sako (chipboard, real wood veneer)     |
| Tabletop colour:   | Nussbaum natur<br>transparent lackiert |
| Edge thickness:    | 35 mm                                  |
| Tabletop width:    | 160 cm                                 |

### Technical specifications

| Product Code:     | 101WBG                                               |
|-------------------|------------------------------------------------------|
| Model name:       | Tischplatte                                          |
| Product type:     | Tabletop                                             |
| Application area: | indoors                                              |
| Not suitable for: | mountain-, maritime-, desert-climate, swimming-pools |
| Weight:           | 32.3 kg                                              |
| Tabletop width:   | 160 cm                                               |