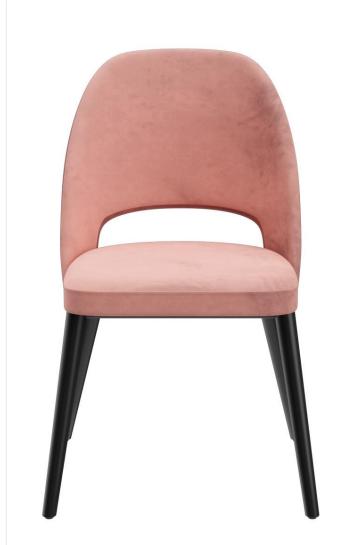

# CHAIR LISKA

The upholstered chair Liska has an opening in the backrest, which is its stand-out feature. These extremely comfortable models are available with the cover fabrics Cosy and Minea, as well as with three different frames: natural oak, merano brown beech or black with brass sleeves for an extravagant look.

#### Product details

| Product Code:     | 101W3X                      |
|-------------------|-----------------------------|
| Model name:       | Liska                       |
| Product type:     | chair                       |
| Frame material:   | beech                       |
| Frame colour:     | black stained and varnished |
| Seat type:        | Without armrest             |
| Seating material: | fabric Cosy                 |
| Seating colour:   | antique pink                |
| Floor glider:     | plastic gliders<br>included |