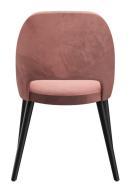

# CHAIR LISKA

The upholstered chair Liska has an opening in the backrest, which is its stand-out feature. These extremely comfortable models are available with the cover fabrics Cosy and Minea, as well as with three different frames: natural oak, merano brown beech or black with brass sleeves for an extravagant look.

#### Product details

| Product Code:     | 101W3X                      |
|-------------------|-----------------------------|
| Model name:       | Liska                       |
| Product type:     | chair                       |
| Frame material:   | beech                       |
| Frame colour:     | black stained and varnished |
| Seat type:        | Without armrest             |
| Seating material: | fabric Cosy                 |
| Seating colour:   | antique pink                |
| Floor glider:     | plastic gliders<br>included |