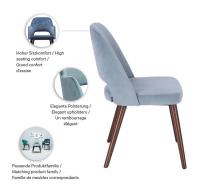

# CHAIR LISKA

The upholstered chair Liska has an opening in the backrest, which is its stand-out feature. These extremely comfortable models are available with the cover fabrics Cosy and Minea, as well as with three different frames: natural oak, merano brown beech or black with brass sleeves for an extravagant look.

#### Product details

| Product Code:     | 101W3X                      |
|-------------------|-----------------------------|
| Model name:       | Liska                       |
| Product type:     | chair                       |
| Frame material:   | beech                       |
| Frame colour:     | black stained and varnished |
| Seat type:        | Without armrest             |
| Seating material: | fabric Cosy                 |
| Seating colour:   | antique pink                |
| Floor glider:     | plastic gliders<br>included |