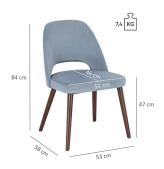

### Technical specifications

| Product Code:     | 101W3X                                               |
|-------------------|------------------------------------------------------|
| Model name:       | Liska                                                |
| Product type:     | chair                                                |
| Application area: | indoors                                              |
| Not suitable for: | mountain-, maritime-, desert-climate, swimming-pools |
| Height:           | 84 cm                                                |
| Seat height:      | 47 cm                                                |
| Width:            | 53 cm                                                |
| Depth:            | 58 cm                                                |
| Weight:           | 9.7 kg                                               |
| GO IN Premium:    | ja                                                   |
|                   |                                                      |