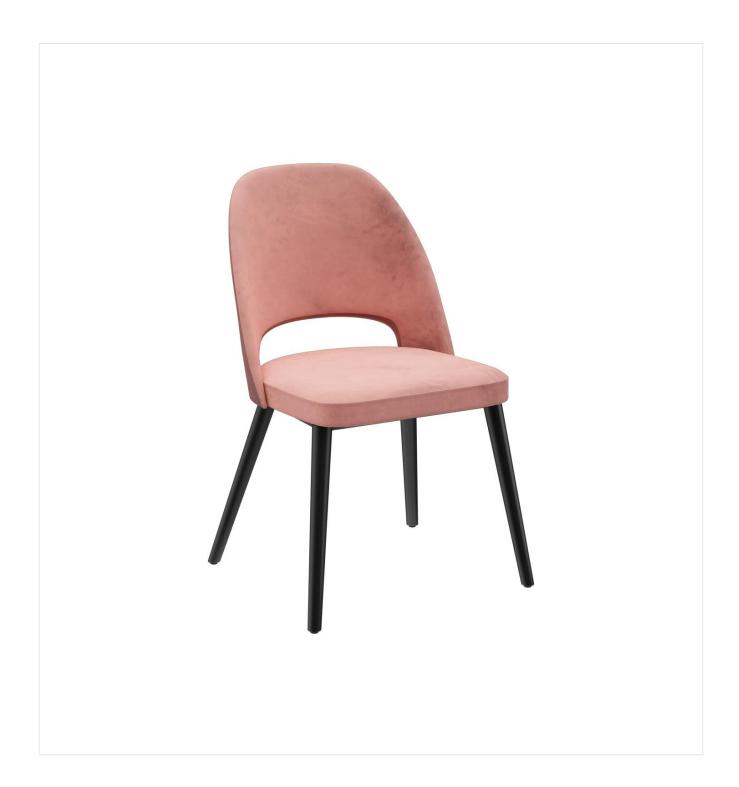

# CHAIR LISKA

The upholstered chair Liska has an opening in the backrest, which is its stand-out feature. These extremely comfortable models are available with the cover fabrics Cosy and Minea, as well as with three different frames: natural oak, merano brown beech or black with brass sleeves for an extravagant look.

#### Product details

| Product Code:     | 101W3X                      |
|-------------------|-----------------------------|
| Model name:       | Liska                       |
| Product type:     | chair                       |
| Frame material:   | beech                       |
| Frame colour:     | black stained and varnished |
| Seat type:        | Without armrest             |
| Seating material: | fabric Cosy                 |
| Seating colour:   | antique pink                |
| Floor glider:     | plastic gliders<br>included |