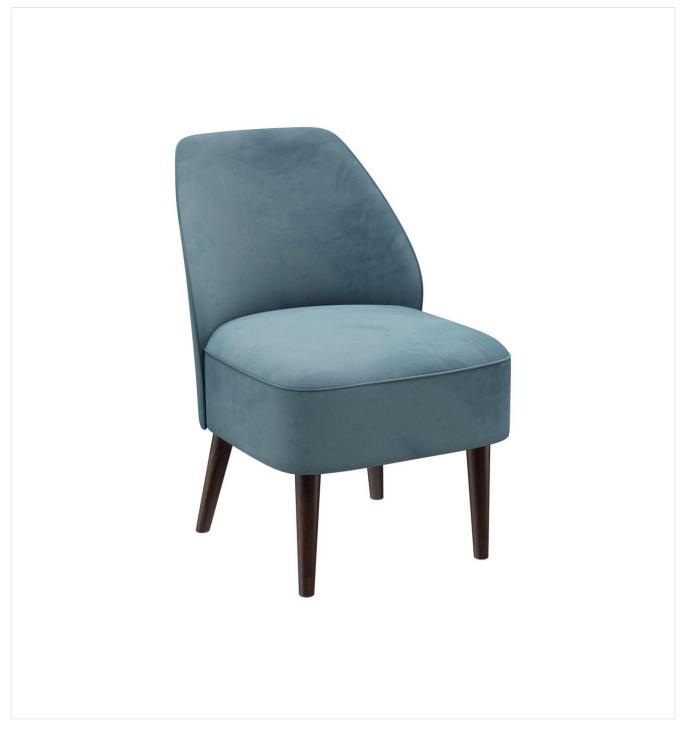

# ARMCHAIR CLIFF

Cliff is available as armchair and sofa and is very comfortable thanks to its rounded backrest. The feet are made of walnut stained birch or oak. Its compact dimensions make it a very popular piece of furniture in all areas of application. The cover is optionally available in artificial leather or fabric.

### Your chosen variant

| Product details                   |                                 |
|-----------------------------------|---------------------------------|
| Product Code:                     | 101VYE                          |
| Model name:                       | Cliff                           |
| Product type:                     | armchair                        |
| Seating material:                 | fabric Cosy                     |
| Seating colour:                   | blue-grey                       |
| Foot material:                    | birch                           |
| Foot colour:                      | walnut stained and<br>varnished |
| Assembly state:                   | partially assembled             |
| Cover fire-resistant:             | yes                             |
| Produced in<br>Germany or Europe: | yes                             |
| Sustainable:                      | yes                             |

#### Technical specifications

| Product Code:     | 101VYE   |
|-------------------|----------|
| Model name:       | Cliff    |
| Product type:     | armchair |
| Application area: | indoors  |
| Height:           | 83 cm    |
| Seat height:      | 45 cm    |
| Width:            | 57 cm    |
| Depth:            | 70 cm    |
| Seat depth:       | 53 cm    |
| Weight:           | 14.4 kg  |