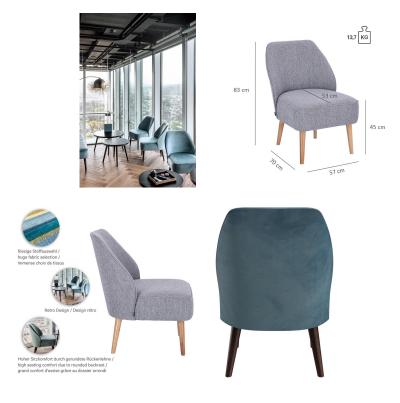

# ARMCHAIR CLIFF

Cliff is available as armchair and sofa and is very comfortable thanks to its rounded backrest. The feet are made of walnut stained birch or oak. Its compact dimensions make it a very popular piece of furniture in all areas of application. The cover is optionally available in artificial leather or fabric.

#### Technical specifications

| Product Code:     | 101VYE   |
|-------------------|----------|
| Model name:       | Cliff    |
| Product type:     | armchair |
| Application area: | indoors  |
| Height:           | 83 cm    |
| Seat height:      | 45 cm    |
| Width:            | 57 cm    |
| Depth:            | 70 cm    |
| Seat depth:       | 53 cm    |
| Weight:           | 14.4 kg  |