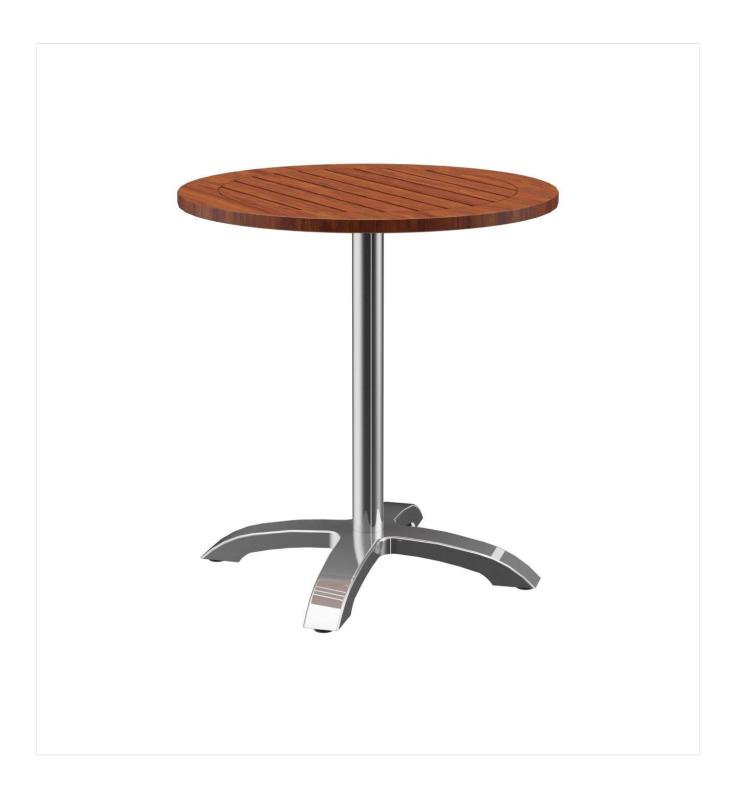

The four-legged column table Kuri has a simple, neutral appearance and looks great both indoors and outdoors. The polished or black powder-coated aluminum frame with four manually adjustable glides can be combined with different table tops.

#### Product details

Product Code: 101VNN Model name: Kuri Product type: dining table Frame material: aluminium Frame colour: polished 0140 Foot type: Assembly state: not assembled 70 cm Tabletop depth: Tabletop material: Sendo (solid wood) Tabletop colour: pre-treated eucalyptus Edge thickness: 24 mm Table top thickness: 32 mm Table base size: central single column Tabletop width: 70 cm

### Technical specifications

Product Code: 101VNN Model name: Kuri Product type: dining table Application area: outdoors Not suitable for: maritime climate or swimming pools Height: 76.2 cm Width: 70 cm Depth: 70 cm Weight: 16.8 kg Tabletop width: 70 cm