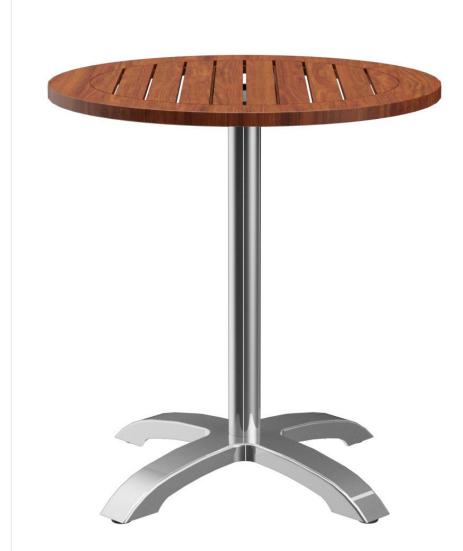

The four-legged column table Kuri has a simple, neutral appearance and looks great both indoors and outdoors. The polished or black powder-coated aluminum frame with four manually adjustable glides can be combined with different table tops.

#### Product details

Product Code: 101VNN Model name: Kuri Product type: dining table Frame material: aluminium Frame colour: polished 0140 Foot type: Assembly state: not assembled 70 cm Tabletop depth: Tabletop material: Sendo (solid wood) Tabletop colour: pre-treated eucalyptus Edge thickness: 24 mm Table top thickness: 32 mm Table base size: central single column Tabletop width: 70 cm

### Technical specifications

Product Code: 101VNN Model name: Kuri Product type: dining table Application area: outdoors Not suitable for: maritime climate or swimming pools Height: 76.2 cm Width: 70 cm Depth: 70 cm Weight: 16.8 kg Tabletop width: 70 cm