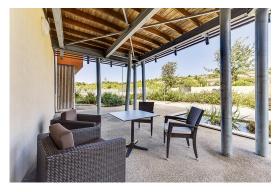

tions

| Product Code:     | 101UYV                             |
|-------------------|------------------------------------|
| Model name:       | Modular T                          |
| Product type:     | dining table                       |
| Application area: | outdoors                           |
| Not suitable for: | maritime climate or swimming pools |
| Height:           | 71 cm                              |
| Width:            | 87 cm                              |
| Depth:            | 76 cm                              |
| Weight:           | 13.6 kg                            |

## DINING TABLE MODULAR T

GO IN GmbH | Email: info@goin.eu | www.goin.eu

## GO IN 🚫

# Vorteilsseite. | Advantage page. | Page avantage.



Passt perfekt. | Perfect fit. | Convient parfaitement.







## DINING TABLE MODULAR T

GO IN GmbH | Email: info@goin.eu | www.goin.eu