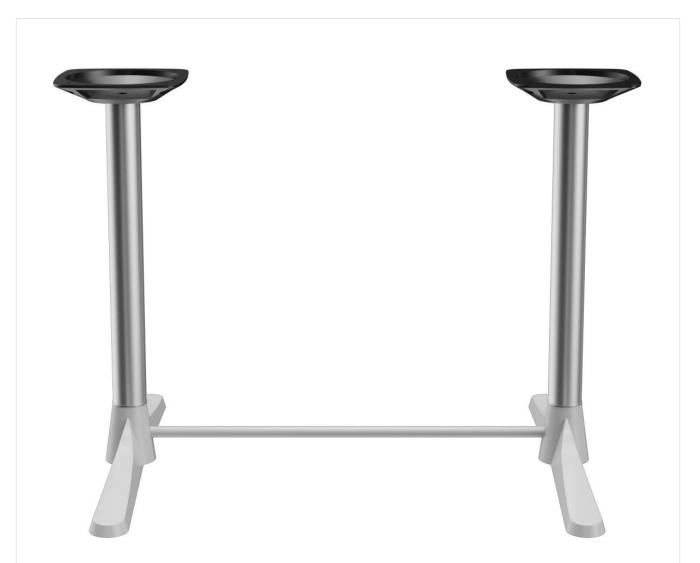

## DINING TABLE MODULAR T

GO IN GmbH | Email: info@goin.eu | www.goin.eu

One system, innumerable possibilities: the Modular T-system from GO IN offers a great range of options for stylish, central-column indoor and outdoor dining tables. You can combine bases, columns and tabletops in different shapes, sizes, materials and colours – all to fit your design concept.

#### Your chosen variant

| Product details      |                                         |
|----------------------|-----------------------------------------|
| Product Code:        | 101UYV                                  |
| Model name:          | Modular T                               |
| Product type:        | dining table                            |
| Foot type:           | toed base 72 with<br>long support brace |
| Foot colour:         | silver                                  |
| Assembly state:      | not assembled                           |
| Edge thickness:      | 0 mm                                    |
| Table top thickness: | 0 mm                                    |
| Fixing top:          | standard                                |
| Column type:         | column 0                                |
| Column material:     | aluminium                               |
| Column colour:       | anodised silver                         |

#### Technical specifications

| Product Code:     | 101UYV                             |
|-------------------|------------------------------------|
| Model name:       | Modular T                          |
| Product type:     | dining table                       |
| Application area: | outdoors                           |
| Not suitable for: | maritime climate or swimming pools |
| Height:           | 71 cm                              |
| Width:            | 87 cm                              |
| Depth:            | 76 cm                              |
| Weight:           | 13.6 kg                            |