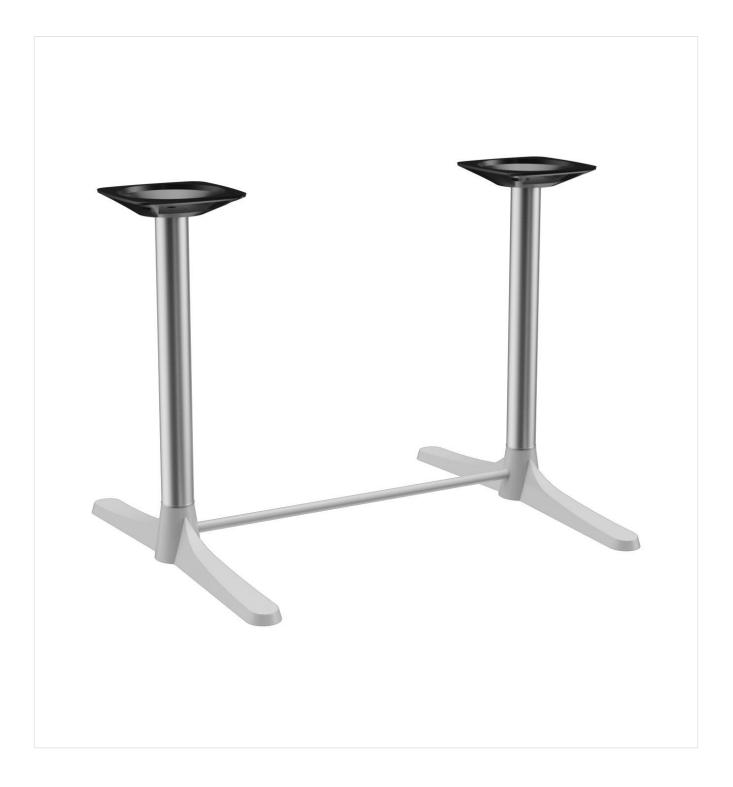

## DINING TABLE MODULAR T

GO IN GmbH | Email: info@goin.eu | www.goin.eu

One system, innumerable possibilities: the Modular T-system from GO IN offers a great range of options for stylish, central-column indoor and outdoor dining tables. You can combine bases, columns and tabletops in different shapes, sizes, materials and colours – all to fit your design concept.

#### Your chosen variant

| Product details      |                                         |
|----------------------|-----------------------------------------|
| Product Code:        | 101UYV                                  |
| Model name:          | Modular T                               |
| Product type:        | dining table                            |
| Foot type:           | toed base 72 with<br>long support brace |
| Foot colour:         | silver                                  |
| Assembly state:      | not assembled                           |
| Edge thickness:      | 0 mm                                    |
| Table top thickness: | 0 mm                                    |
| Fixing top:          | standard                                |
| Column type:         | column 0                                |
| Column material:     | aluminium                               |
| Column colour:       | anodised silver                         |

#### Technical specifications

| Product Code:     | 101UYV                             |
|-------------------|------------------------------------|
| Model name:       | Modular T                          |
| Product type:     | dining table                       |
| Application area: | outdoors                           |
| Not suitable for: | maritime climate or swimming pools |
| Height:           | 71 cm                              |
| Width:            | 87 cm                              |
| Depth:            | 76 cm                              |
| Weight:           | 13.6 kg                            |