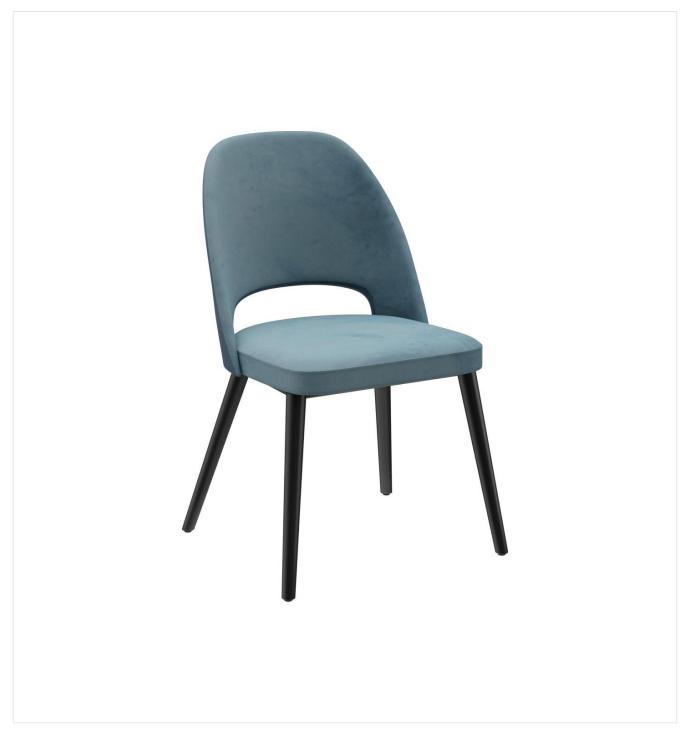

## GOINS

The upholstered chair Liska has an opening in the backrest, which is its stand-out feature. These extremely comfortable models are available with the cover fabrics Cosy and Minea, as well as with three different frames: natural oak, merano brown beech or black with brass sleeves for an extravagant look.

#### Product details

| Product Code:     | 101URS                         |
|-------------------|--------------------------------|
| Model name:       | Liska                          |
| Product type:     | chair                          |
| Frame material:   | beech                          |
| Frame colour:     | black stained and<br>varnished |
| Seat type:        | Without armrest                |
| Seating material: | fabric Cosy                    |
| Seating colour:   | blue-grey                      |
| Floor glider:     | plastic gliders<br>included    |