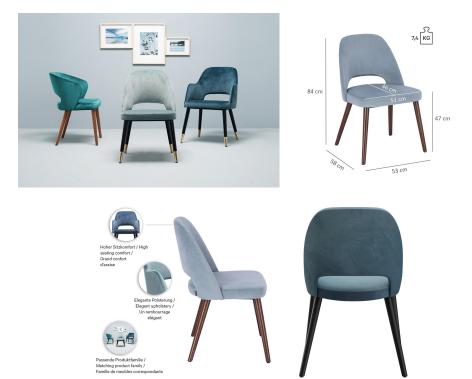

## GOINS

The upholstered chair Liska has an opening in the backrest, which is its stand-out feature. These extremely comfortable models are available with the cover fabrics Cosy and Minea, as well as with three different frames: natural oak, merano brown beech or black with brass sleeves for an extravagant look.

### **Technical specifications**

| Product Code:     | 101URS                                            |
|-------------------|---------------------------------------------------|
| Model name:       | Liska                                             |
| Product type:     | chair                                             |
| Application area: | indoors                                           |
| Not suitable for: | mountain-,maritime-,desert-climate,swimming-pools |
| Height:           | 84 cm                                             |
| Seat height:      | 47 cm                                             |
| Width:            | 53 cm                                             |
| Depth:            | 58 cm                                             |
| Weight:           | 9.7 kg                                            |
| GO IN Premium:    | ja                                                |
|                   |                                                   |