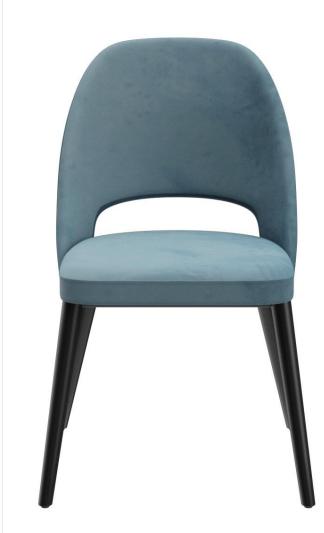

## GOINS

The upholstered chair Liska has an opening in the backrest, which is its stand-out feature. These extremely comfortable models are available with the cover fabrics Cosy and Minea, as well as with three different frames: natural oak, merano brown beech or black with brass sleeves for an extravagant look.

#### Product details

| Product Code:     | 101URS                         |
|-------------------|--------------------------------|
| Model name:       | Liska                          |
| Product type:     | chair                          |
| Frame material:   | beech                          |
| Frame colour:     | black stained and<br>varnished |
| Seat type:        | Without armrest                |
| Seating material: | fabric Cosy                    |
| Seating colour:   | blue-grey                      |
| Floor glider:     | plastic gliders<br>included    |