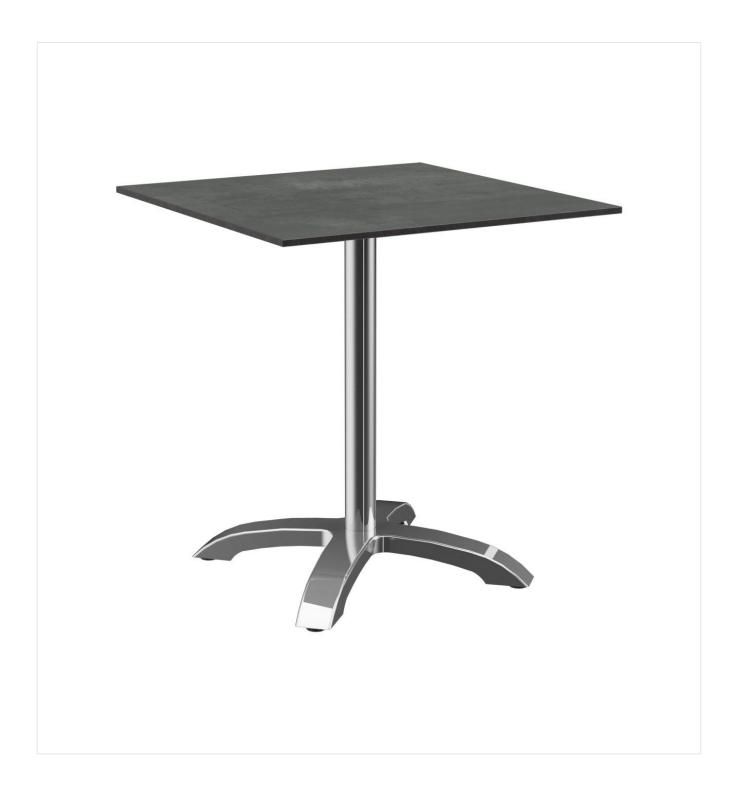

The four-legged column table Kuri has a simple, neutral appearance and looks great both indoors and outdoors. The polished or black powder-coated aluminum frame with four manually adjustable glides can be combined with different table tops.

#### Product details

Edge thickness:

Table base size:

Tabletop width:

Table top thickness:

Product Code: 101UMH Model name: Kuri Product type: dining table Frame material: aluminium Frame colour: polished 0140 Foot type: Assembly state: not assembled Tabletop depth: 68 cm Tabletop material: Compact Slim (High Pressure Laminate (HPL)) Tabletop colour: Ferro black

### Technical specifications

Product Code: 101UMH Model name: Kuri Product type: dining table Application area: outdoors Not suitable for: maritime climate or swimming pools Height: 74.2 cm Width: 68 cm Depth: 68 cm Weight: 18.5 kg Tabletop width: 68 cm