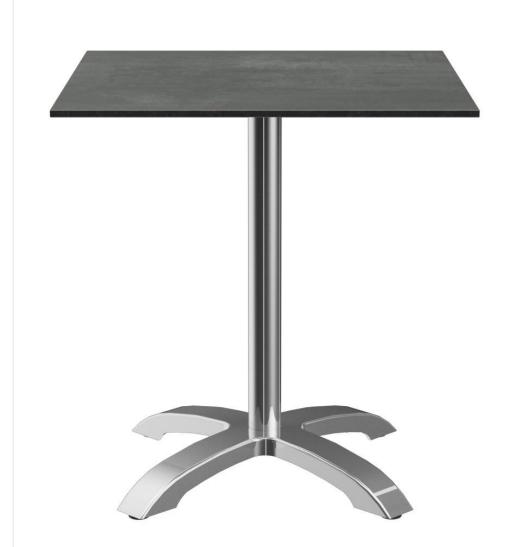

The four-legged column table Kuri has a simple, neutral appearance and looks great both indoors and outdoors. The polished or black powder-coated aluminum frame with four manually adjustable glides can be combined with different table tops.

#### Product details

Edge thickness:

Table base size:

Tabletop width:

Table top thickness:

Product Code: 101UMH Model name: Kuri Product type: dining table Frame material: aluminium Frame colour: polished 0140 Foot type: Assembly state: not assembled Tabletop depth: 68 cm Tabletop material: Compact Slim (High Pressure Laminate (HPL)) Tabletop colour: Ferro black

### Technical specifications

Product Code: 101UMH Model name: Kuri Product type: dining table Application area: outdoors Not suitable for: maritime climate or swimming pools Height: 74.2 cm Width: 68 cm Depth: 68 cm Weight: 18.5 kg Tabletop width: 68 cm