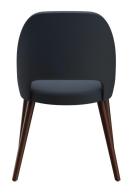

# CHAIR LISKA

The upholstered chair Liska has an opening in the backrest, which is its stand-out feature. These extremely comfortable models are available with the cover fabrics Cosy and Minea, as well as with three different frames: natural oak, merano brown beech or black with brass sleeves for an extravagant look.

#### Product details

| Product Code:     | 101TRK                                   |
|-------------------|------------------------------------------|
| Model name:       | Liska                                    |
| Product type:     | chair                                    |
| Frame material:   | beech                                    |
| Frame colour:     | merano brown<br>stained and<br>varnished |
| Seat type:        | Without armrest                          |
| Seating material: | fabric Cosy                              |
| Seating colour:   | midnight blue                            |
| Floor glider:     | plastic gliders<br>included              |