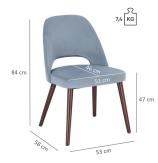

#### Technical specifications

| Product Code:     | 101TRK                                            |
|-------------------|---------------------------------------------------|
| Model name:       | Liska                                             |
| Product type:     | chair                                             |
| Application area: | indoors                                           |
| Not suitable for: | mountain-,maritime-,desert-climate,swimming-pools |
| Height:           | 84 cm                                             |
| Seat height:      | 47 cm                                             |
| Width:            | 53 cm                                             |
| Depth:            | 58 cm                                             |
| Weight:           | 9.9 kg                                            |
| GO IN Premium:    | ja                                                |
|                   |                                                   |