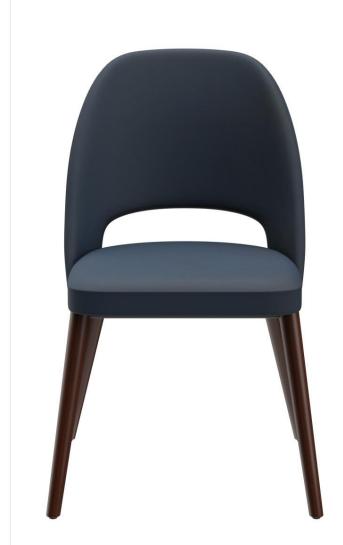

# CHAIR LISKA

The upholstered chair Liska has an opening in the backrest, which is its stand-out feature. These extremely comfortable models are available with the cover fabrics Cosy and Minea, as well as with three different frames: natural oak, merano brown beech or black with brass sleeves for an extravagant look.

#### Product details

| Product Code:     | 101TRK                                   |
|-------------------|------------------------------------------|
| Model name:       | Liska                                    |
| Product type:     | chair                                    |
| Frame material:   | beech                                    |
| Frame colour:     | merano brown<br>stained and<br>varnished |
| Seat type:        | Without armrest                          |
| Seating material: | fabric Cosy                              |
| Seating colour:   | midnight blue                            |
| Floor glider:     | plastic gliders<br>included              |