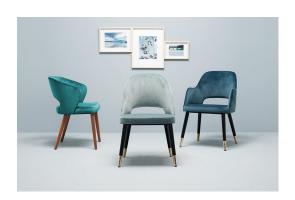

# CHAIR LISKA

The upholstered chair Liska has an opening in the backrest, which is its stand-out feature. These extremely comfortable models are available with the cover fabrics Cosy and Minea, as well as with three different frames: natural oak, merano brown beech or black with brass sleeves for an extravagant look.