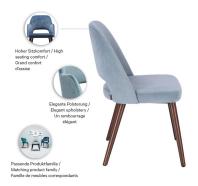

# CHAIR LISKA

The upholstered chair Liska has an opening in the backrest, which is its stand-out feature. These extremely comfortable models are available with the cover fabrics Cosy and Minea, as well as with three different frames: natural oak, merano brown beech or black with brass sleeves for an extravagant look.

#### Product details

| Product Code:     | 101TRK                                   |
|-------------------|------------------------------------------|
| Model name:       | Liska                                    |
| Product type:     | chair                                    |
| Frame material:   | beech                                    |
| Frame colour:     | merano brown<br>stained and<br>varnished |
| Seat type:        | Without armrest                          |
| Seating material: | fabric Cosy                              |
| Seating colour:   | midnight blue                            |
| Floor glider:     | plastic gliders<br>included              |