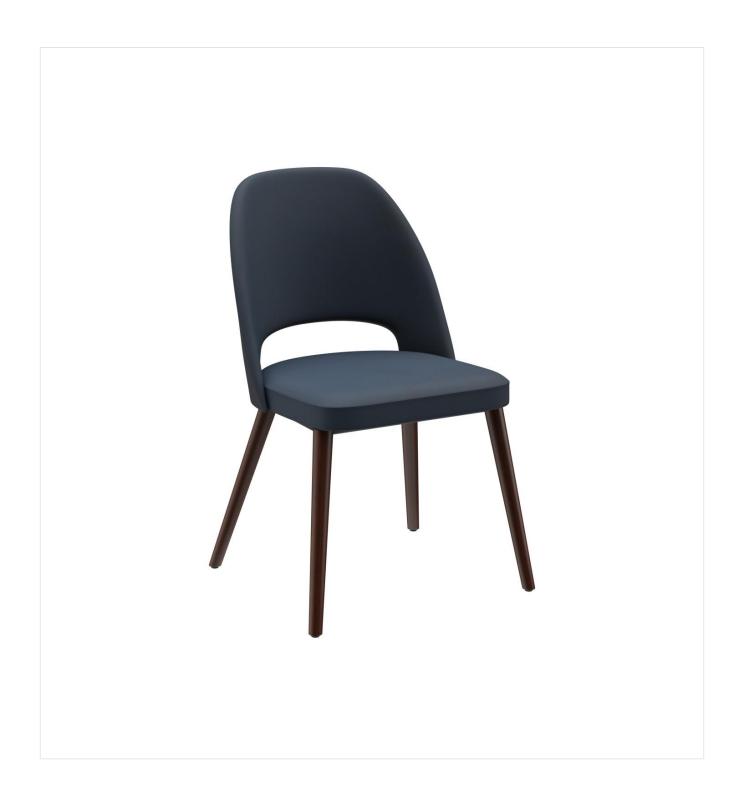

# CHAIR LISKA

The upholstered chair Liska has an opening in the backrest, which is its stand-out feature. These extremely comfortable models are available with the cover fabrics Cosy and Minea, as well as with three different frames: natural oak, merano brown beech or black with brass sleeves for an extravagant look.

#### Product details

| Product Code:     | 101TRK                                   |
|-------------------|------------------------------------------|
| Model name:       | Liska                                    |
| Product type:     | chair                                    |
| Frame material:   | beech                                    |
| Frame colour:     | merano brown<br>stained and<br>varnished |
| Seat type:        | Without armrest                          |
| Seating material: | fabric Cosy                              |
| Seating colour:   | midnight blue                            |
| Floor glider:     | plastic gliders<br>included              |