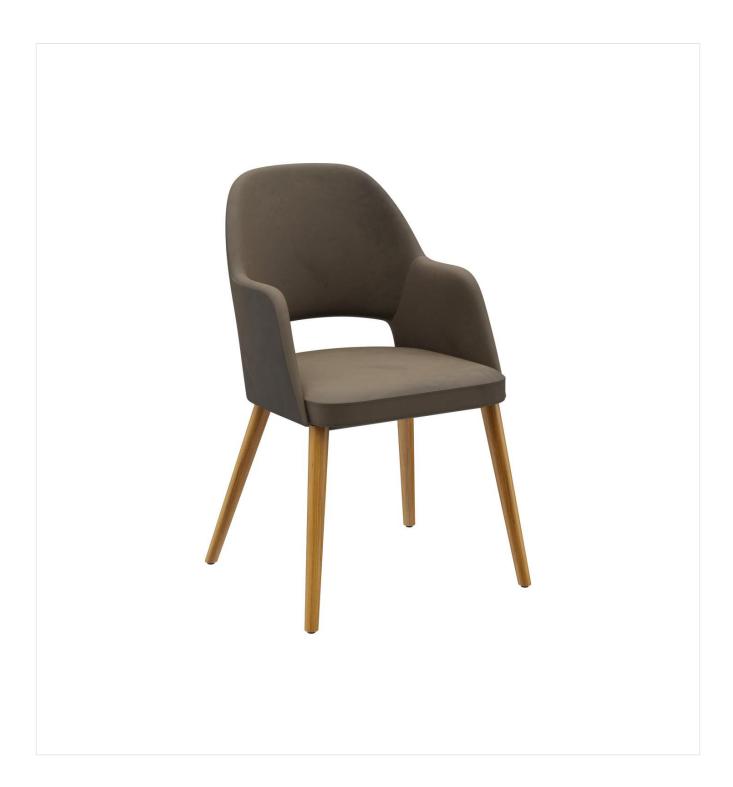

The upholstered chair Liska has an opening in the backrest, which is its stand-out feature. These extremely comfortable models are available with the cover fabrics Cosy and Minea, as well as with three different frames: natural oak, merano brown beech or black with brass sleeves for an extravagant look.

#### Product details

|  | Product Code:     | 101TA3                      |
|--|-------------------|-----------------------------|
|  | Model name:       | Liska                       |
|  | Product type:     | arm chair                   |
|  | Frame material:   | ash                         |
|  | Frame colour:     | Oak stained and varnished   |
|  | Seat type:        | With armrests               |
|  | Seating material: | fabric Cosy                 |
|  | Seating colour:   | olive brown                 |
|  | Floor glider:     | plastic gliders<br>included |
|  |                   |                             |