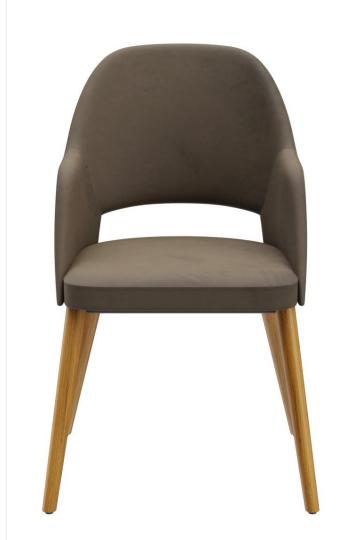

The upholstered chair Liska has an opening in the backrest, which is its stand-out feature. These extremely comfortable models are available with the cover fabrics Cosy and Minea, as well as with three different frames: natural oak, merano brown beech or black with brass sleeves for an extravagant look.

#### Product details

|  | Product Code:     | 101TA3                      |
|--|-------------------|-----------------------------|
|  | Model name:       | Liska                       |
|  | Product type:     | arm chair                   |
|  | Frame material:   | ash                         |
|  | Frame colour:     | Oak stained and varnished   |
|  | Seat type:        | With armrests               |
|  | Seating material: | fabric Cosy                 |
|  | Seating colour:   | olive brown                 |
|  | Floor glider:     | plastic gliders<br>included |
|  |                   |                             |