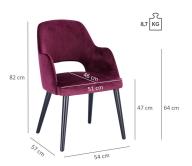

#### Technical specifications

| Product Code:     | 101TA3                                               |
|-------------------|------------------------------------------------------|
| Model name:       | Liska                                                |
| Product type:     | arm chair                                            |
| Application area: | indoors                                              |
| Not suitable for: | mountain-, maritime-, desert-climate, swimming-pools |
| Height:           | 82 cm                                                |
| Seat height:      | 47 cm                                                |
| Width:            | 54 cm                                                |
| Depth:            | 57 cm                                                |
| Weight:           | 11 kg                                                |
| GO IN Premium:    | ja                                                   |
|                   |                                                      |