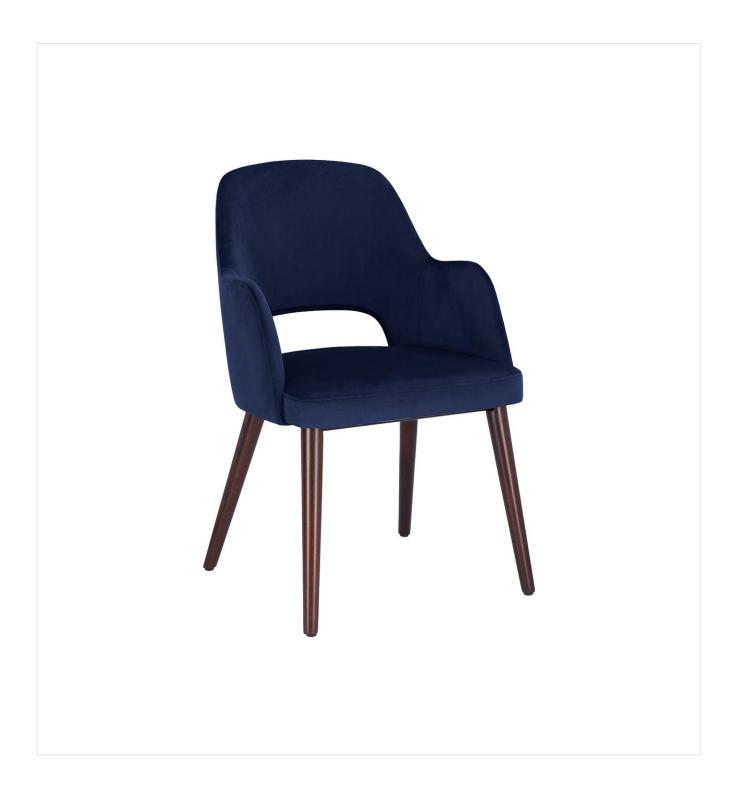

The upholstered chair Liska has an opening in the backrest, which is its stand-out feature. These extremely comfortable models are available with the cover fabrics Cosy and Minea, as well as with three different frames: natural oak, merano brown beech or black with brass sleeves for an extravagant look.

#### Product details

| Product Code:     | 101T9J                                   |
|-------------------|------------------------------------------|
| Model name:       | Liska                                    |
| Product type:     | arm chair                                |
| Frame material:   | beech                                    |
| Frame colour:     | merano brown<br>stained and<br>varnished |
| Seat type:        | With armrests                            |
| Seating material: | fabric Cosy                              |
| Seating colour:   | midnight blue                            |
| Floor glider:     | plastic gliders<br>included              |
|                   |                                          |