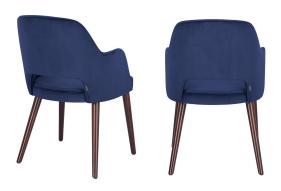

The upholstered chair Liska has an opening in the backrest, which is its stand-out feature. These extremely comfortable models are available with the cover fabrics Cosy and Minea, as well as with three different frames: natural oak, merano brown beech or black with brass sleeves for an extravagant look.

#### Product details

| Product Code:     | 101T9J                                   |
|-------------------|------------------------------------------|
| Model name:       | Liska                                    |
| Product type:     | arm chair                                |
| Frame material:   | beech                                    |
| Frame colour:     | merano brown<br>stained and<br>varnished |
| Seat type:        | With armrests                            |
| Seating material: | fabric Cosy                              |
| Seating colour:   | midnight blue                            |
| Floor glider:     | plastic gliders<br>included              |
|                   |                                          |