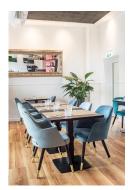

The upholstered chair Liska has an opening in the backrest, which is its stand-out feature. These extremely comfortable models are available with the cover fabrics Cosy and Minea, as well as with three different frames: natural oak, merano brown beech or black with brass sleeves for an extravagant look.