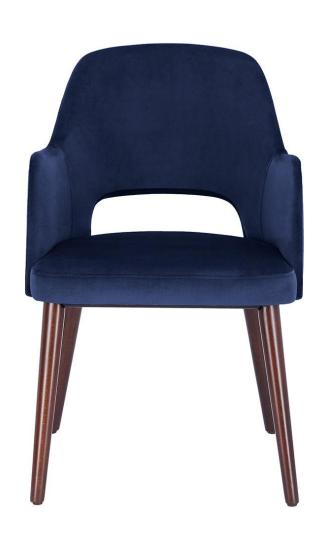

The upholstered chair Liska has an opening in the backrest, which is its stand-out feature. These extremely comfortable models are available with the cover fabrics Cosy and Minea, as well as with three different frames: natural oak, merano brown beech or black with brass sleeves for an extravagant look.

#### Product details

| Product Code:     | 101T9J                                   |
|-------------------|------------------------------------------|
| Model name:       | Liska                                    |
| Product type:     | arm chair                                |
| Frame material:   | beech                                    |
| Frame colour:     | merano brown<br>stained and<br>varnished |
| Seat type:        | With armrests                            |
| Seating material: | fabric Cosy                              |
| Seating colour:   | midnight blue                            |
| Floor glider:     | plastic gliders<br>included              |
|                   |                                          |