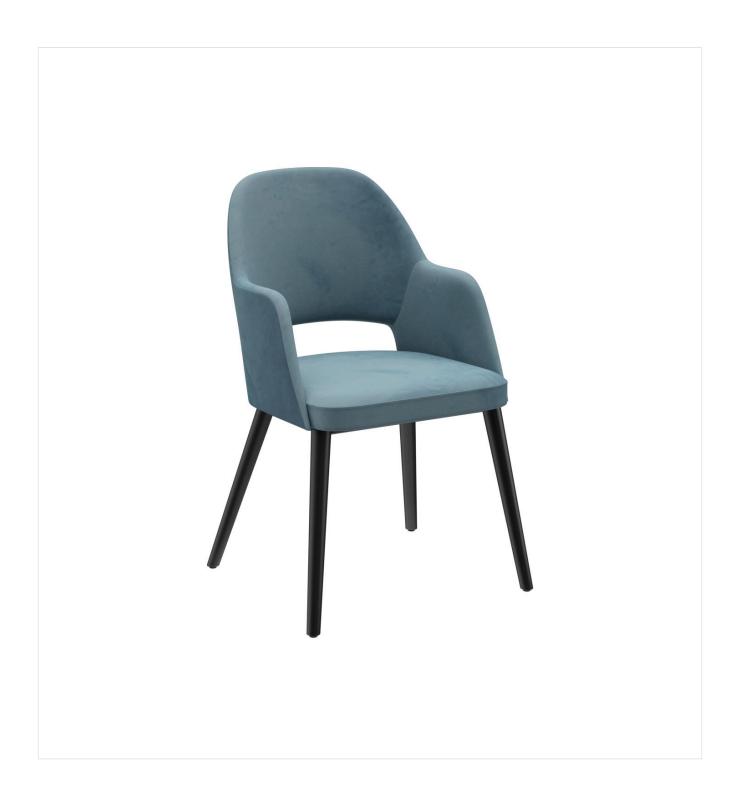

The upholstered chair Liska has an opening in the backrest, which is its stand-out feature. These extremely comfortable models are available with the cover fabrics Cosy and Minea, as well as with three different frames: natural oak, merano brown beech or black with brass sleeves for an extravagant look.

#### Product details

| Product Code:     | 101T9E                      |
|-------------------|-----------------------------|
| Model name:       | Liska                       |
| Product type:     | arm chair                   |
| Frame material:   | beech                       |
| Frame colour:     | black stained and varnished |
| Seat type:        | With armrests               |
| Seating material: | fabric Cosy                 |
| Seating colour:   | blue-grey                   |
| Floor glider:     | plastic gliders<br>included |