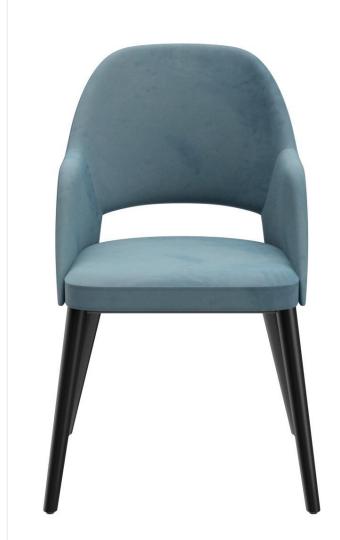

The upholstered chair Liska has an opening in the backrest, which is its stand-out feature. These extremely comfortable models are available with the cover fabrics Cosy and Minea, as well as with three different frames: natural oak, merano brown beech or black with brass sleeves for an extravagant look.

#### Product details

| Product Code:     | 101T9E                      |
|-------------------|-----------------------------|
| Model name:       | Liska                       |
| Product type:     | arm chair                   |
| Frame material:   | beech                       |
| Frame colour:     | black stained and varnished |
| Seat type:        | With armrests               |
| Seating material: | fabric Cosy                 |
| Seating colour:   | blue-grey                   |
| Floor glider:     | plastic gliders<br>included |