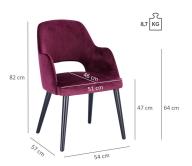

#### Technical specifications

| Product Code:     | 101T9E                                            |
|-------------------|---------------------------------------------------|
| Model name:       | Liska                                             |
| Product type:     | arm chair                                         |
| Application area: | indoors                                           |
| Not suitable for: | mountain-,maritime-,desert-climate,swimming-pools |
| Height:           | 82 cm                                             |
| Seat height:      | 47 cm                                             |
| Width:            | 54 cm                                             |
| Depth:            | 57 cm                                             |
| Weight:           | 7.9 kg                                            |
| GO IN Premium:    | ja                                                |
|                   |                                                   |